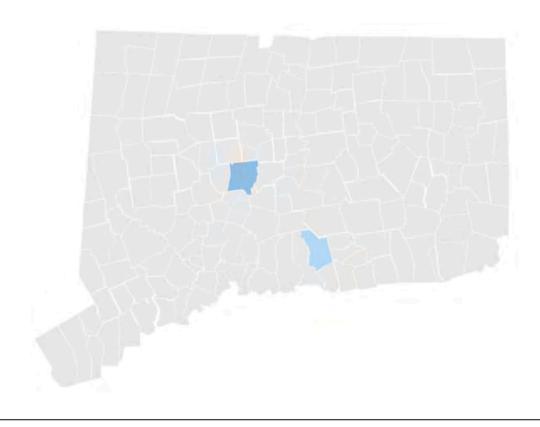

### HOMEOWNERSHIP PROGRAMS TIME TO OWN (TTO) PROGRAM\*

On behalf of the Department of Housing, CHFA administers the Time To Own forgivable down payment assistance program. The program opened in June 2022 and was designed to help alleviate a potential homebuyer's inability to cover down payment and closing costs. Working in concert with CHFA's first mortgage programs, Time To Own provides zero percent forgivable loans of up to \$25,000 to eligible homebuyers for down payment assistance with ten percent of the principal balance forgiven annually.

CHFA deployed resources and concentrated outreach efforts in the state's urban core areas of Bridgeport, Hartford, New Haven, New London, Norwich, and Waterbury. A strong focus was placed on homebuyers earning 100% or less of the area median income. Outreach efforts included utilizing both traditional (radio and grassroots events partnered with community organizations, real estate agents, lending institutions, housing counseling agencies) and digital platforms (social media, digital ads and CHFA's website).

| TTO<br>Borrower<br>Area Median<br>Income | Count of<br>Loans | Percent of<br>Loans |  |
|------------------------------------------|-------------------|---------------------|--|
| Less than 25%                            | 3                 | <1%                 |  |
| 26 to 50%                                | 576               | 21%                 |  |
| 51 to 80%                                | 1,732             | 63%                 |  |
| 81 to 100%                               | 429               | 16%                 |  |
| Total                                    | 2740              | 100%                |  |

Time To Own Closings

Percent BIPOC\*\* Time To Own Borrowers Number of Municipalities with a TTO Closing

2,740

50%

138