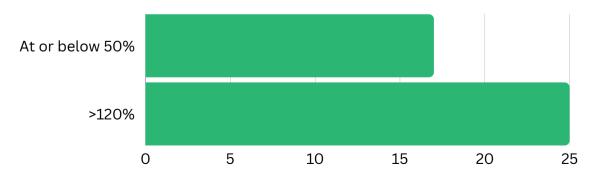

### **DEVELOPMENTS PLACED IN SERVICE**

Thirteen developments with 1,335 apartments were placed in service\* during this reporting period, adding much needed affordable housing across the state.

A majority of units placed in service during this reporting period are restricted to those earning at or below 50% and 60% of the Area Median Income (AMI). Together they represent 72% of all units placed in service.