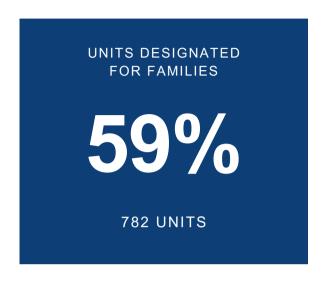

# CHFA MULTIFAMILY HOUSING

CHFA maintains two independent multifamily portfolios that total **555** developments, and **35,099** apartments located in **109** communities across the state. The CHFA Multifamily portfolio consists of **316** developments with **25,144** apartments and the State Sponsored Housing Portfolio (SSHP) is comprised of **239** developments with **9,955** apartments.