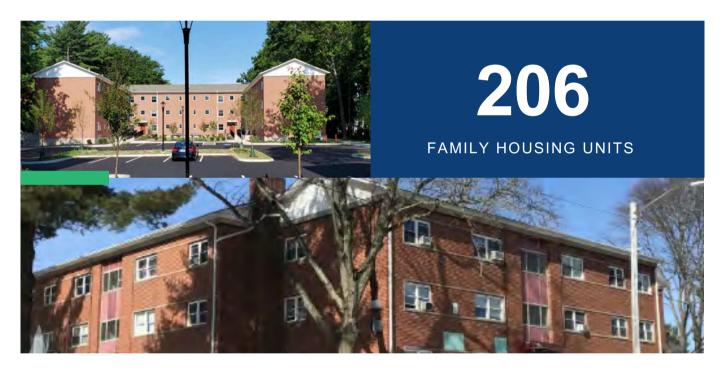

### **DEVELOPMENTS PLACED IN SERVICE**

Thirteen developments with 1,335 apartments were placed in service\* during this reporting period, adding much needed affordable housing across the state.

A majority of units placed in service during this reporting period are restricted to those earning at or below 50% and 60% of the Area Median Income (AMI). Together they represent 72% of all units placed in service.