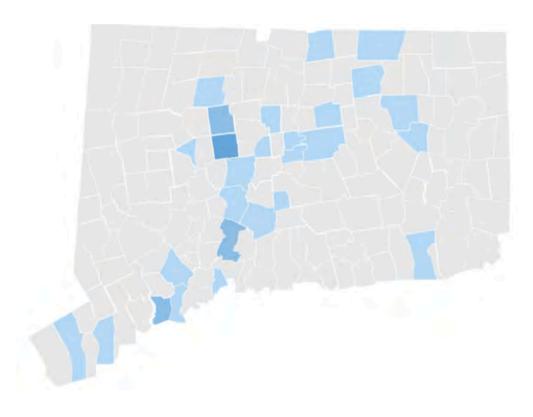

| TOWN         | CENSUS TRACT |              | LOAN COUNT | LOAN AMOUNT  |
|--------------|--------------|--------------|------------|--------------|
| ANDOVER      | 5281.00      |              | 9          | \$2,266,034  |
|              |              | Sub<br>Total | 9          | \$2,266,034  |
| ANSONIA      | 1251.00      |              | 5          | \$1,458,775  |
| ANSONIA      | 1252.00      |              | 6          | \$1,613,974  |
| ANSONIA      | 1253.00      |              | 8          | \$2,352,427  |
| ANSONIA      | 1254.00      |              | 9          | \$2,762,779  |
|              |              | Sub<br>Total | 28         | \$8,187,955  |
| ASHFORD      | 8301.00      |              | 1          | \$363,000    |
|              |              | Sub<br>Total | 1          | \$363,000    |
| AVON         | 4603.02      |              | 1          | \$183,150    |
| AVON         | 4621.01      |              | 2          | \$562,077    |
| AVON         | 4621.02      |              | 2          | \$510,890    |
| AVON         | 4622.01      |              | 4          | \$921,100    |
|              |              | Sub<br>Total | 9          | \$2,177,217  |
| BARKHAMSTED  | 2901.00      |              | 3          | \$722,654    |
|              |              | Sub<br>Total | 3          | \$722,654    |
| BEACON FALLS | 3411.00      |              | 22         | \$5,600,247  |
|              |              | Sub<br>Total | 22         | \$5,600,247  |
| BERLIN       | 4001.00      |              | 4          | \$879,777    |
| BERLIN       | 4001.01      |              | 6          | \$1,786,628  |
| BERLIN       | 4001.02      |              | 9          | \$2,489,262  |
| BERLIN       | 4002.00      |              | 6          | \$1,369,800  |
| BERLIN       | 4003.00      |              | 18         | \$4,856,925  |
|              |              | Sub<br>Total | 43         | \$11,382,392 |
| BETHANY      | 1611.00      |              | 1          | \$236,000    |
|              |              | Sub<br>Total | 1          | \$236,000    |

| TOWN       | CENSUS TRACT |              | LOAN COUNT | LOAN AMOUNT  |
|------------|--------------|--------------|------------|--------------|
| BETHEL     | 2001.00      |              | 2          | \$469,000    |
| BETHEL     | 2002.00      |              | 2          | \$695,900    |
| BETHEL     | 2003.01      |              | 1          | \$400,000    |
|            |              | Sub<br>Total | 5          | \$1,564,900  |
| BETHLEHEM  | 3421.00      |              | 3          | \$886,405    |
|            |              | Sub<br>Total | 3          | \$886,405    |
| BLOOMFIELD | 4711.00      |              | 12         | \$2,936,379  |
| BLOOMFIELD | 4712.00      |              | 12         | \$2,664,154  |
| BLOOMFIELD | 4713.00      |              | 5          | \$1,354,828  |
| BLOOMFIELD | 4714.00      |              | 6          | \$1,908,848  |
| BLOOMFIELD | 4715.00      |              | 9          | \$2,552,251  |
|            |              | Sub<br>Total | 44         | \$11,416,460 |
| BOLTON     | 5291.00      |              | 3          | \$932,414    |
|            |              | Sub<br>Total | 3          | \$932,414    |
| BOZRAH     | 7131.00      |              | 5          | \$1,263,275  |
|            |              | Sub<br>Total | 5          | \$1,263,275  |
| BRANFORD   | 1841.01      |              | 1          | \$371,565    |
| BRANFORD   | 1842.00      |              | 12         | \$3,005,870  |
| BRANFORD   | 1843.00      |              | 1          | \$202,000    |
| BRANFORD   | 1845.00      |              | 1          | \$375,180    |
| BRANFORD   | 1847.00      |              | 1          | \$169,750    |
|            |              | Sub<br>Total | 16         | \$4,124,365  |
| BRIDGEPORT | 701.00       |              | 5          | \$1,257,000  |
| BRIDGEPORT | 706.00       |              | 1          | \$152,000    |
| BRIDGEPORT | 709.00       |              | 2          | \$575,624    |
| BRIDGEPORT | 710.00       |              | 1          | \$356,250    |
| BRIDGEPORT | 714.00       |              | 1          | \$115,000    |

| TOWN        | CENSUS TRACT |              | LOAN COUNT | LOAN AMOUNT  |
|-------------|--------------|--------------|------------|--------------|
| BRIDGEPORT  | 719.00       |              | 2          | \$421,285    |
| BRIDGEPORT  | 720.00       |              | 5          | \$1,518,684  |
| BRIDGEPORT  | 721.00       |              | 8          | \$2,137,381  |
| BRIDGEPORT  | 722.00       |              | 1          | \$337,500    |
| BRIDGEPORT  | 723.00       |              | 3          | \$1,103,293  |
| BRIDGEPORT  | 724.00       |              | 3          | \$858,841    |
| BRIDGEPORT  | 725.00       |              | 13         | \$3,123,256  |
| BRIDGEPORT  | 726.00       |              | 16         | \$3,222,404  |
| BRIDGEPORT  | 727.00       |              | 2          | \$743,268    |
| BRIDGEPORT  | 728.00       |              | 4          | \$1,194,660  |
| BRIDGEPORT  | 729.00       |              | 6          | \$1,504,154  |
| BRIDGEPORT  | 730.00       |              | 2          | \$519,148    |
| BRIDGEPORT  | 731.00       |              | 4          | \$1,083,273  |
| BRIDGEPORT  | 732.00       |              | 2          | \$491,172    |
| BRIDGEPORT  | 733.00       |              | 2          | \$557,725    |
| BRIDGEPORT  | 734.00       |              | 5          | \$1,298,687  |
| BRIDGEPORT  | 735.00       |              | 3          | \$853,594    |
| BRIDGEPORT  | 737.00       |              | 1          | \$229,500    |
| BRIDGEPORT  | 738.00       |              | 2          | \$494,345    |
| BRIDGEPORT  | 739.00       |              | 2          | \$645,050    |
| BRIDGEPORT  | 740.00       |              | 2          | \$426,821    |
| BRIDGEPORT  | 743.00       |              | 3          | \$492,200    |
| BRIDGEPORT  | 744.00       |              | 4          | \$1,175,084  |
| BRIDGEPORT  | 2572.00      |              | 3          | \$1,328,295  |
|             |              | Sub<br>Total | 108        | \$28,215,494 |
| BRIDGEWATER | 2501.00      |              | 1          | \$265,250    |
|             |              | Sub<br>Total | 1          | \$265,250    |

| TOWN       | CENSUS TRACT |              | LOAN COUNT | LOAN AMOUNT  |
|------------|--------------|--------------|------------|--------------|
| BRISTOL    | 4051.00      |              | 5          | \$1,376,786  |
| BRISTOL    | 4052.00      |              | 18         | \$4,019,732  |
| BRISTOL    | 4053.00      |              | 17         | \$3,933,451  |
| BRISTOL    | 4054.01      |              | 8          | \$1,867,167  |
| BRISTOL    | 4054.02      |              | 12         | \$2,048,688  |
| BRISTOL    | 4055.00      |              | 25         | \$5,727,735  |
| BRISTOL    | 4056.00      |              | 14         | \$3,291,227  |
| BRISTOL    | 4057.00      |              | 4          | \$1,026,618  |
| BRISTOL    | 4058.00      |              | 4          | \$1,088,200  |
| BRISTOL    | 4058.01      |              | 8          | \$1,536,616  |
| BRISTOL    | 4058.02      |              | 11         | \$2,563,861  |
| BRISTOL    | 4059.00      |              | 14         | \$3,128,109  |
| BRISTOL    | 4060.01      |              | 11         | \$2,753,419  |
| BRISTOL    | 4060.02      |              | 8          | \$2,159,765  |
| BRISTOL    | 4061.00      |              | 2          | \$562,168    |
|            |              | Sub<br>Total | 161        | \$37,083,542 |
| BROOKFIELD | 2051.00      |              | 1          | \$314,250    |
| BROOKFIELD | 2052.00      |              | 2          | \$778,294    |
| BROOKFIELD | 2053.00      |              | 4          | \$1,113,514  |
|            |              | Sub<br>Total | 7          | \$2,206,058  |
| BROOKLYN   | 9051.01      |              | 2          | \$514,000    |
|            |              | Sub<br>Total | 2          | \$514,000    |
| BURLINGTON | 4101.01      |              | 4          | \$1,175,000  |
| BURLINGTON | 4101.02      |              | 3          | \$1,073,000  |
|            |              | Sub<br>Total | 7          | \$2,248,000  |
| CANAAN     | 2602.00      |              | 1          | \$251,264    |
|            |              | Sub<br>Total | 1          | \$251,264    |

| TOWN       | CENSUS TRACT |              | LOAN COUNT | LOAN AMOUNT |
|------------|--------------|--------------|------------|-------------|
| CANTON     | 4641.01      |              | 7          | \$2,068,127 |
| CANTON     | 4641.02      |              | 8          | \$1,548,938 |
|            |              | Sub<br>Total | 15         | \$3,617,065 |
| CHAPLIN    | 8150.00      |              | 2          | \$564,341   |
|            |              | Sub<br>Total | 2          | \$564,341   |
| CHESHIRE   | 3431.01      |              | 2          | \$560,845   |
| CHESHIRE   | 3431.02      |              | 2          | \$694,400   |
| CHESHIRE   | 3432.00      |              | 6          | \$1,757,973 |
| CHESHIRE   | 3433.00      |              | 2          | \$606,518   |
| CHESHIRE   | 3434.00      |              | 4          | \$788,400   |
|            |              | Sub<br>Total | 16         | \$4,408,136 |
| CLINTON    | 6102.00      |              | 2          | \$605,440   |
| CLINTON    | 6103.00      |              | 2          | \$789,250   |
|            |              | Sub<br>Total | 4          | \$1,394,690 |
| COLCHESTER | 7141.01      |              | 3          | \$884,450   |
| COLCHESTER | 7141.03      |              | 9          | \$2,619,520 |
| COLCHESTER | 7141.04      |              | 4          | \$1,155,300 |
|            |              | Sub<br>Total | 16         | \$4,659,270 |
| COLUMBIA   | 8601.00      |              | 4          | \$1,243,682 |
|            |              | Sub<br>Total | 4          | \$1,243,682 |
| COVENTRY   | 8501.00      |              | 14         | \$3,627,743 |
| COVENTRY   | 8502.00      |              | 11         | \$2,546,596 |
|            |              | Sub<br>Total | 25         | \$6,174,339 |
| CROMWELL   | 5701.00      |              | 23         | \$4,298,413 |
| CROMWELL   | 5702.00      |              | 9          | \$2,753,285 |
| CROMWELL   | 5703.00      |              | 6          | \$1,909,154 |
|            |              | Sub<br>Total | 38         | \$8,960,852 |

| TOWN         | CENSUS TRACT |              | LOAN COUNT | LOAN AMOUNT |
|--------------|--------------|--------------|------------|-------------|
| DANBURY      | 2101.01      |              | 1          | \$294,500   |
| DANBURY      | 2102.01      |              | 1          | \$320,150   |
| DANBURY      | 2103.00      |              | 1          | \$321,500   |
| DANBURY      | 2104.01      |              | 2          | \$409,100   |
| DANBURY      | 2104.02      |              | 4          | \$1,102,704 |
| DANBURY      | 2106.00      |              | 3          | \$864,250   |
| DANBURY      | 2107.02      |              | 1          | \$386,650   |
| DANBURY      | 2108.00      |              | 2          | \$562,125   |
| DANBURY      | 2112.01      |              | 2          | \$412,000   |
| DANBURY      | 2112.02      |              | 1          | \$254,375   |
| DANBURY      | 2113.00      |              | 1          | \$304,000   |
| DANBURY      | 2114.00      |              | 2          | \$664,750   |
|              |              | Sub<br>Total | 21         | \$5,896,104 |
| DEEP RIVER   | 6201.00      |              | 2          | \$504,412   |
|              |              | Sub<br>Total | 2          | \$504,412   |
| DERBY        | 1201.00      |              | 15         | \$3,753,141 |
| DERBY        | 1202.00      |              | 9          | \$2,702,897 |
|              |              | Sub<br>Total | 24         | \$6,456,038 |
| DURHAM       | 5851.00      |              | 3          | \$973,500   |
|              |              | Sub<br>Total | 3          | \$973,500   |
| EASTFORD     | 9022.00      |              | 2          | \$543,200   |
|              |              | Sub<br>Total | 2          | \$543,200   |
| EAST GRANBY  | 4701.00      |              | 6          | \$1,455,612 |
|              |              | Sub<br>Total | 6          | \$1,455,612 |
| EAST HADDAM  | 5951.01      |              | 4          | \$1,046,000 |
| EAST HADDAM  | 5951.02      |              | 8          | \$1,895,127 |
|              |              | Sub<br>Total | 12         | \$2,941,127 |
| EAST HAMPTON | 5501.00      |              | 10         | \$2,641,100 |
| EAST HAMPTON | 5502.01      |              | 9          | \$2,292,571 |
| EAST HAMPTON | 5502.02      |              | 5          | \$1,186,882 |
|              |              | Sub<br>Total | 24         | \$6,120,553 |

| TOWN        | CENSUS TRACT |              | LOAN COUNT | LOAN AMOUNT |
|-------------|--------------|--------------|------------|-------------|
| DANBURY     | 2101.01      |              | 1          | \$294,500   |
| DANBURY     | 2102.01      |              | 1          | \$320,150   |
| DANBURY     | 2103.00      |              | 1          | \$321,500   |
| DANBURY     | 2104.01      |              | 2          | \$409,100   |
| DANBURY     | 2104.02      |              | 4          | \$1,102,704 |
| DANBURY     | 2106.00      |              | 3          | \$864,250   |
| DANBURY     | 2107.02      |              | 1          | \$386,650   |
| DANBURY     | 2108.00      |              | 2          | \$562,125   |
| DANBURY     | 2112.01      |              | 2          | \$412,000   |
| DANBURY     | 2112.02      |              | 1          | \$254,375   |
| DANBURY     | 2113.00      |              | 1          | \$304,000   |
| DANBURY     | 2114.00      |              | 2          | \$664,750   |
|             |              | Sub<br>Total | 21         | \$5,896,104 |
| DEEP RIVER  | 6201.00      |              | 2          | \$504,412   |
|             |              | Sub<br>Total | 2          | \$504,412   |
| DERBY       | 1201.00      |              | 15         | \$3,753,141 |
| DERBY       | 1202.00      |              | 9          | \$2,702,897 |
|             |              | Sub<br>Total | 24         | \$6,456,038 |
| DURHAM      | 5851.00      |              | 3          | \$973,500   |
|             |              | Sub<br>Total | 3          | \$973,500   |
| EASTFORD    | 9022.00      |              | 2          | \$543,200   |
|             |              | Sub<br>Total | 2          | \$543,200   |
| EAST GRANBY | 4701.00      |              | 6          | \$1,455,612 |
|             |              | Sub<br>Total | 6          | \$1,455,612 |
| EAST HADDAM | 5951.01      |              | 4          | \$1,046,000 |
| EAST HADDAM | 5951.02      |              | 8          | \$1,895,127 |
|             |              | Sub<br>Total | 12         | \$2,941,127 |

| TOWN          | CENSUS TRACT |              | LOAN COUNT | LOAN AMOUNT  |
|---------------|--------------|--------------|------------|--------------|
| EAST HAMPTON  | 5501.00      |              | 10         | \$2,641,100  |
| EAST HAMPTON  | 5502.01      |              | 9          | \$2,292,571  |
| EAST HAMPTON  | 5502.02      |              | 5          | \$1,186,882  |
|               |              | Sub<br>Total | 24         | \$6,120,553  |
| EAST HARTFORD | 5101.00      |              | 6          | \$1,374,178  |
| EAST HARTFORD | 5102.00      |              | 6          | \$1,387,436  |
| EAST HARTFORD | 5103.00      |              | 9          | \$2,058,844  |
| EAST HARTFORD | 5104.00      |              | 13         | \$3,237,143  |
| EAST HARTFORD | 5105.00      |              | 4          | \$988,734    |
| EAST HARTFORD | 5106.00      |              | 11         | \$2,305,699  |
| EAST HARTFORD | 5107.00      |              | 13         | \$2,718,268  |
| EAST HARTFORD | 5108.00      |              | 8          | \$1,815,974  |
| EAST HARTFORD | 5109.00      |              | 17         | \$4,737,630  |
| EAST HARTFORD | 5110.00      |              | 11         | \$2,764,609  |
| EAST HARTFORD | 5111.00      |              | 21         | \$5,317,887  |
| EAST HARTFORD | 5112.00      |              | 13         | \$2,978,941  |
| EAST HARTFORD | 5113.00      |              | 11         | \$2,542,985  |
| EAST HARTFORD | 5114.00      |              | 9          | \$2,630,783  |
|               |              | Sub<br>Total | 152        | \$36,859,111 |
| EAST HAVEN    | 1801.01      |              | 3          | \$784,755    |
| EAST HAVEN    | 1801.02      |              | 4          | \$1,104,614  |
| EAST HAVEN    | 1802.00      |              | 5          | \$1,579,167  |
| EAST HAVEN    | 1803.00      |              | 2          | \$505,462    |
| EAST HAVEN    | 1804.00      |              | 2          | \$608,000    |
| EAST HAVEN    | 1805.00      |              | 13         | \$3,369,869  |
| EAST HAVEN    | 1806.01      |              | 2          | \$586,784    |
| EAST HAVEN    | 1806.02      |              | 5          | \$1,372,400  |
|               |              | Sub<br>Total | 36         | \$9,911,051  |

| TOWN         | CENSUS TRACT |              | LOAN COUNT | LOAN AMOUNT  |
|--------------|--------------|--------------|------------|--------------|
| EAST LYME    | 7161.01      |              | 7          | \$2,187,578  |
| EAST LYME    | 7161.02      |              | 3          | \$920,350    |
| EAST LYME    | 8707.01      |              | 1          | \$176,739    |
| EAST LYME    | 8707.04      |              | 1          | \$360,000    |
|              |              | Sub<br>Total | 12         | \$3,644,667  |
| EAST WINDSOR | 4841.00      |              | 11         | \$2,475,468  |
| EAST WINDSOR | 4842.00      |              | 10         | \$2,309,390  |
|              |              | Sub<br>Total | 21         | \$4,784,858  |
| ELLINGTON    | 5351.00      |              | 8          | \$1,790,517  |
| ELLINGTON    | 5351.01      |              | 5          | \$1,029,012  |
| ELLINGTON    | 5351.02      |              | 2          | \$435,810    |
| ELLINGTON    | 5352.00      |              | 9          | \$1,993,002  |
|              |              | Sub<br>Total | 24         | \$5,248,341  |
| ENFIELD      | 4803.00      |              | 12         | \$3,249,393  |
| ENFIELD      | 4804.00      |              | 9          | \$2,427,936  |
| ENFIELD      | 4805.00      |              | 14         | \$3,289,278  |
| ENFIELD      | 4806.00      |              | 10         | \$2,509,372  |
| ENFIELD      | 4807.00      |              | 8          | \$1,997,213  |
| ENFIELD      | 4808.00      |              | 21         | \$5,314,643  |
| ENFIELD      | 4809.00      |              | 11         | \$2,919,065  |
| ENFIELD      | 4810.00      |              | 5          | \$1,281,387  |
| ENFIELD      | 4811.00      |              | 18         | \$4,688,367  |
| ENFIELD      | 4812.00      |              | 13         | \$3,489,723  |
| ENFIELD      | 4813.00      |              | 14         | \$3,259,817  |
| ENFIELD      | 5243.00      |              | 7          | \$1,629,150  |
|              |              | Sub<br>Total | 142        | \$36,055,344 |
| FAIRFIELD    | 610.00       |              | 4          | \$1,583,668  |
| FAIRFIELD    | 613.00       |              | 2          | \$426,023    |
| FAIRFIELD    | 614.00       |              | 2          | \$536,000    |
| FAIRFIELD    | 615.00       |              | 3          | \$823,950    |
|              |              | Sub<br>Total | 11         | \$3,369,641  |

| TOWN        | CENSUS TRACT |              | LOAN COUNT | LOAN AMOUNT |
|-------------|--------------|--------------|------------|-------------|
| FARMINGTON  | 4601.00      |              | 1          | \$316,100   |
| FARMINGTON  | 4602.02      |              | 4          | \$897,085   |
| FARMINGTON  | 4602.04      |              | 7          | \$1,731,633 |
| FARMINGTON  | 4603.01      |              | 6          | \$1,460,005 |
| FARMINGTON  | 4603.02      |              | 4          | \$912,793   |
|             |              | Sub<br>Total | 22         | \$5,317,616 |
| FRANKLIN    | 7121.00      |              | 4          | \$945,348   |
|             |              | Sub<br>Total | 4          | \$945,348   |
| GLASTONBURY | 5201.00      |              | 3          | \$756,823   |
| GLASTONBURY | 5202.01      |              | 1          | \$350,000   |
| GLASTONBURY | 5202.02      |              | 1          | \$147,000   |
| GLASTONBURY | 5203.01      |              | 3          | \$688,450   |
| GLASTONBURY | 5203.02      |              | 2          | \$451,500   |
| GLASTONBURY | 5204.00      |              | 4          | \$869,000   |
| GLASTONBURY | 5205.01      |              | 2          | \$464,380   |
|             |              | Sub<br>Total | 16         | \$3,727,153 |
| GOSHEN      | 2961.00      |              | 2          | \$768,750   |
|             |              | Sub<br>Total | 2          | \$768,750   |
| GRANBY      | 4681.01      |              | 4          | \$1,275,137 |
| GRANBY      | 4681.02      |              | 7          | \$1,729,005 |
|             |              | Sub<br>Total | 11         | \$3,004,142 |
| GREENWICH   | 106.00       |              | 1          | \$424,000   |
|             |              | Sub<br>Total | 1          | \$424,000   |
| GRISWOLD    | 7091.00      |              | 3          | \$808,500   |
| GRISWOLD    | 7092.00      |              | 13         | \$2,846,443 |
|             |              | Sub<br>Total | 16         | \$3,654,943 |

| TOWN     | CENSUS TRACT |              | LOAN COUNT | LOAN AMOUNT  |
|----------|--------------|--------------|------------|--------------|
| GROTON   | 7021.00      |              | 5          | \$1,379,486  |
| GROTON   | 7023.00      |              | 2          | \$584,961    |
| GROTON   | 7024.00      |              | 3          | \$845,725    |
| GROTON   | 7025.00      |              | 6          | \$1,512,100  |
| GROTON   | 7026.00      |              | 1          | \$254,900    |
| GROTON   | 7027.00      |              | 2          | \$481,000    |
| GROTON   | 7028.00      |              | 5          | \$1,262,089  |
| GROTON   | 8702.00      |              | 8          | \$1,578,066  |
|          |              | Sub<br>Total | 32         | \$7,898,327  |
| GUILFORD | 1902.00      |              | 2          | \$413,500    |
| GUILFORD | 1903.02      |              | 4          | \$1,089,700  |
| GUILFORD | 1903.03      |              | 4          | \$814,000    |
|          |              | Sub<br>Total | 10         | \$2,317,200  |
| HADDAM   | 5901.01      |              | 1          | \$254,660    |
| HADDAM   | 5901.02      |              | 3          | \$912,734    |
|          |              | Sub<br>Total | 4          | \$1,167,394  |
| HAMDEN   | 1651.00      |              | 4          | \$916,499    |
| HAMDEN   | 1652.00      |              | 1          | \$255,000    |
| HAMDEN   | 1653.00      |              | 3          | \$496,500    |
| HAMDEN   | 1654.00      |              | 7          | \$1,672,902  |
| HAMDEN   | 1655.00      |              | 4          | \$943,025    |
| HAMDEN   | 1656.00      |              | 7          | \$1,715,289  |
| HAMDEN   | 1657.00      |              | 9          | \$2,113,835  |
| HAMDEN   | 1658.01      |              | 6          | \$1,097,787  |
| HAMDEN   | 1658.02      |              | 8          | \$2,265,469  |
| HAMDEN   | 1659.00      |              | 1          | \$380,000    |
| HAMDEN   | 1660.00      |              | 1          | \$302,640    |
| HAMDEN   | 1660.02      |              | 8          | \$1,967,069  |
| HAMDEN   | 1660.03      |              | 3          | \$680,950    |
| HAMDEN   | 1660.04      |              | 1          | \$310,000    |
|          |              | Sub<br>Total | 63         | \$15,116,965 |

| TOWN     | CENSUS TRACT |              | LOAN COUNT | LOAN AMOUNT |
|----------|--------------|--------------|------------|-------------|
| HAMPTON  | 8200.00      |              | 1          | \$185,840   |
|          |              | Sub<br>Total | 1          | \$185,840   |
| HARTFORD | 5001.00      |              | 7          | \$1,857,411 |
| HARTFORD | 5002.00      |              | 6          | \$1,075,070 |
| HARTFORD | 5003.00      |              | 3          | \$755,850   |
| HARTFORD | 5004.00      |              | 1          | \$356,250   |
| HARTFORD | 5005.00      |              | 1          | \$156,000   |
| HARTFORD | 5009.00      |              | 1          | \$392,755   |
| HARTFORD | 5012.00      |              | 2          | \$441,848   |
| HARTFORD | 5013.00      |              | 1          | \$169,600   |
| HARTFORD | 5014.00      |              | 6          | \$1,642,469 |
| HARTFORD | 5015.00      |              | 8          | \$2,182,251 |
| HARTFORD | 5017.00      |              | 1          | \$225,000   |
| HARTFORD | 5018.00      |              | 4          | \$1,074,224 |
| HARTFORD | 5021.00      |              | 1          | \$158,175   |
| HARTFORD | 5023.00      |              | 26         | \$6,182,137 |
| HARTFORD | 5024.00      |              | 13         | \$3,756,532 |
| HARTFORD | 5025.00      |              | 2          | \$628,500   |
| HARTFORD | 5026.00      |              | 4          | \$1,289,363 |
| HARTFORD | 5027.00      |              | 1          | \$256,206   |
| HARTFORD | 5031.02      |              | 1          | \$300,000   |
| HARTFORD | 5033.00      |              | 2          | \$329,462   |
| HARTFORD | 5035.00      |              | 1          | \$341,010   |
| HARTFORD | 5037.00      |              | 3          | \$913,228   |
| HARTFORD | 5039.00      |              | 20         | \$4,544,926 |
| HARTFORD | 5040.00      |              | 9          | \$2,177,406 |
| HARTFORD | 5041.00      |              | 2          | \$623,187   |
| HARTFORD | 5042.00      |              | 2          | \$605,000   |
| HARTFORD | 5043.00      |              | 1          | \$210,215   |

| TOWN         | CENSUS TRACT |              | LOAN COUNT | LOAN AMOUNT  |
|--------------|--------------|--------------|------------|--------------|
| HARTFORD     | 5045.00      |              | 10         | \$2,378,597  |
| HARTFORD     | 5048.00      |              | 16         | \$4,315,898  |
| HARTFORD     | 5049.00      |              | 12         | \$3,134,169  |
| HARTFORD     | 5244.00      |              | 7          | \$1,862,724  |
| HARTFORD     | 5245.01      |              | 5          | \$1,498,173  |
| HARTFORD     | 5246.00      |              | 1          | \$285,250    |
| HARTFORD     | 5247.00      |              | 13         | \$2,915,389  |
|              |              | Sub<br>Total | 193        | \$49,034,275 |
| HARTLAND     | 3301.00      |              | 2          | \$632,961    |
|              |              | Sub<br>Total | 2          | \$632,961    |
| HARWINTON    | 2983.00      |              | 6          | \$1,542,362  |
| HARWINTON    | 2984.00      |              | 3          | \$714,192    |
|              |              | Sub<br>Total | 9          | \$2,256,554  |
| HEBRON       | 5261.01      |              | 8          | \$2,022,362  |
| HEBRON       | 5261.02      |              | 1          | \$262,667    |
|              |              | Sub<br>Total | 9          | \$2,285,029  |
| KILLINGLY    | 9041.01      |              | 2          | \$648,929    |
| KILLINGLY    | 9041.02      |              | 1          | \$246,533    |
| KILLINGLY    | 9044.00      |              | 1          | \$368,503    |
| KILLINGLY    | 9045.00      |              | 5          | \$1,228,657  |
|              |              | Sub<br>Total | 9          | \$2,492,622  |
| KILLINGWORTH | 6401.00      |              | 3          | \$602,522    |
|              |              | Sub<br>Total | 3          | \$602,522    |
| LEBANON      | 8701.00      |              | 9          | \$2,634,606  |
|              |              | Sub<br>Total | 9          | \$2,634,606  |
| LEDYARD      | 7011.00      |              | 12         | \$2,875,590  |
| LEDYARD      | 7012.00      |              | 9          | \$2,349,455  |
|              |              | Sub<br>Total | 21         | \$5,225,045  |
| LISBON       | 7101.00      |              | 2          | \$827,532    |
|              |              | Sub<br>Total | 2          | \$827,532    |

| TOWN        | CENSUS TRACT |              | LOAN COUNT | LOAN AMOUNT  |
|-------------|--------------|--------------|------------|--------------|
| LITCHFIELD  | 3004.00      |              | 3          | \$655,115    |
| LITCHFIELD  | 3005.00      |              | 7          | \$1,834,375  |
|             |              | Sub<br>Total | 10         | \$2,489,490  |
| MADISON     | 1941.02      |              | 1          | \$309,600    |
| MADISON     | 1942.02      |              | 4          | \$1,341,350  |
|             |              | Sub<br>Total | 5          | \$1,650,950  |
| MANCHESTER  | 5141.01      |              | 5          | \$1,502,810  |
| MANCHESTER  | 5141.02      |              | 1          | \$326,108    |
| MANCHESTER  | 5141.04      |              | 7          | \$1,640,184  |
| MANCHESTER  | 5142.00      |              | 4          | \$887,505    |
| MANCHESTER  | 5143.00      |              | 17         | \$4,331,717  |
| MANCHESTER  | 5144.00      |              | 16         | \$3,914,732  |
| MANCHESTER  | 5145.00      |              | 17         | \$4,132,037  |
| MANCHESTER  | 5146.00      |              | 7          | \$1,970,017  |
| MANCHESTER  | 5147.00      |              | 4          | \$912,200    |
| MANCHESTER  | 5148.00      |              | 5          | \$1,082,085  |
| MANCHESTER  | 5149.00      |              | 6          | \$1,726,775  |
| MANCHESTER  | 5150.00      |              | 6          | \$1,606,717  |
| MANCHESTER  | 5151.01      |              | 4          | \$757,459    |
| MANCHESTER  | 5151.02      |              | 3          | \$641,750    |
| MANCHESTER  | 5152.00      |              | 1          | \$380,000    |
|             |              | Sub<br>Total | 103        | \$25,812,096 |
| MANSFIELD   | 8811.00      |              | 5          | \$1,461,119  |
| MANSFIELD   | 8813.00      |              | 2          | \$491,450    |
| MANSFIELD   | 8815.00      |              | 3          | \$713,528    |
|             |              | Sub<br>Total | 10         | \$2,666,097  |
| MARLBOROUGH | 5241.00      |              | 6          | \$1,534,840  |
|             |              | Sub<br>Total | 6          | \$1,534,840  |

| TOWN        | CENSUS TRACT |              | LOAN COUNT | LOAN AMOUNT  |
|-------------|--------------|--------------|------------|--------------|
| MERIDEN     | 1701.00      |              | 1          | \$319,113    |
| MERIDEN     | 1702.00      |              | 2          | \$457,060    |
| MERIDEN     | 1703.00      |              | 5          | \$1,185,519  |
| MERIDEN     | 1704.00      |              | 2          | \$509,250    |
| MERIDEN     | 1705.00      |              | 13         | \$3,634,819  |
| MERIDEN     | 1706.00      |              | 7          | \$1,559,410  |
| MERIDEN     | 1707.00      |              | 7          | \$1,735,337  |
| MERIDEN     | 1708.00      |              | 19         | \$4,541,428  |
| MERIDEN     | 1709.00      |              | 4          | \$1,151,955  |
| MERIDEN     | 1710.00      |              | 3          | \$732,288    |
| MERIDEN     | 1711.00      |              | 11         | \$2,499,105  |
| MERIDEN     | 1712.00      |              | 1          | \$230,000    |
| MERIDEN     | 1712.01      |              | 8          | \$1,746,691  |
| MERIDEN     | 1712.02      |              | 6          | \$1,508,279  |
| MERIDEN     | 1713.00      |              | 8          | \$2,101,197  |
| MERIDEN     | 1714.00      |              | 3          | \$567,665    |
| MERIDEN     | 1715.00      |              | 3          | \$739,000    |
| MERIDEN     | 1716.00      |              | 15         | \$3,105,716  |
| MERIDEN     | 1717.00      |              | 6          | \$1,665,377  |
|             |              | Sub<br>Total | 124        | \$29,989,209 |
| MIDDLEBURY  | 3441.00      |              | 5          | \$1,403,600  |
|             |              | Sub<br>Total | 5          | \$1,403,600  |
| MIDDLEFIELD | 5801.00      |              | 6          | \$1,622,745  |
|             |              | Sub<br>Total | 6          | \$1,622,745  |
| MIDDLETOWN  | 5411.00      |              | 1          | \$250,000    |
| MIDDLETOWN  | 5412.00      |              | 6          | \$1,478,245  |
| MIDDLETOWN  | 5413.00      |              | 4          | \$946,515    |
| MIDDLETOWN  | 5413.01      |              | 15         | \$2,520,747  |
| MIDDLETOWN  | 5413.02      |              | 17         | \$2,992,761  |

| TOWN       | CENSUS TRACT |              | LOAN COUNT | LOAN AMOUNT  |
|------------|--------------|--------------|------------|--------------|
| MIDDLETOWN | 5414.01      |              | 4          | \$1,245,065  |
| MIDDLETOWN | 5414.02      |              | 5          | \$1,300,274  |
| MIDDLETOWN | 5415.00      |              | 3          | \$700,806    |
| MIDDLETOWN | 5417.00      |              | 4          | \$946,396    |
| MIDDLETOWN | 5420.00      |              | 7          | \$1,619,219  |
| MIDDLETOWN | 5421.00      |              | 4          | \$877,500    |
| MIDDLETOWN | 5422.00      |              | 3          | \$787,513    |
| MIDDLETOWN | 6802.00      |              | 7          | \$1,879,237  |
|            |              | Sub<br>Total | 80         | \$17,544,278 |
| MILFORD    | 1501.00      |              | 2          | \$601,250    |
| MILFORD    | 1502.00      |              | 1          | \$280,000    |
| MILFORD    | 1503.00      |              | 7          | \$1,941,375  |
| MILFORD    | 1505.00      |              | 3          | \$869,750    |
| MILFORD    | 1506.00      |              | 2          | \$441,600    |
| MILFORD    | 1507.00      |              | 1          | \$327,000    |
| MILFORD    | 1508.00      |              | 1          | \$135,000    |
| MILFORD    | 1509.00      |              | 1          | \$459,675    |
| MILFORD    | 1510.00      |              | 1          | \$423,000    |
| MILFORD    | 1511.00      |              | 1          | \$486,034    |
| MILFORD    | 1512.00      |              | 4          | \$1,164,650  |
|            |              | Sub<br>Total | 24         | \$7,129,334  |
| MONROE     | 1001.00      |              | 3          | \$742,000    |
| MONROE     | 1003.00      |              | 3          | \$1,100,431  |
|            |              | Sub<br>Total | 6          | \$1,842,431  |
| MONTVILLE  | 6952.01      |              | 2          | \$566,434    |
| MONTVILLE  | 6952.02      |              | 7          | \$1,721,214  |
| MONTVILLE  | 8705.01      |              | 12         | \$3,063,177  |
| MONTVILLE  | 8705.02      |              | 2          | \$673,104    |
|            |              | Sub<br>Total | 23         | \$6,023,929  |

| TOWN        | CENSUS TRACT |              | LOAN COUNT | LOAN AMOUNT  |
|-------------|--------------|--------------|------------|--------------|
| NAUGATUCK   | 3451.00      |              | 17         | \$4,372,543  |
| NAUGATUCK   | 3452.01      |              | 9          | \$2,312,570  |
| NAUGATUCK   | 3452.02      |              | 3          | \$687,250    |
| NAUGATUCK   | 3453.00      |              | 14         | \$3,573,770  |
| NAUGATUCK   | 3454.00      |              | 14         | \$3,211,851  |
|             |              | Sub<br>Total | 57         | \$14,157,984 |
| NEW BRITAIN | 4153.00      |              | 2          | \$540,002    |
| NEW BRITAIN | 4154.00      |              | 19         | \$4,452,952  |
| NEW BRITAIN | 4155.00      |              | 3          | \$828,600    |
| NEW BRITAIN | 4156.00      |              | 7          | \$1,827,055  |
| NEW BRITAIN | 4157.00      |              | 4          | \$1,128,529  |
| NEW BRITAIN | 4158.00      |              | 2          | \$418,648    |
| NEW BRITAIN | 4159.00      |              | 1          | \$256,364    |
| NEW BRITAIN | 4160.00      |              | 6          | \$1,425,542  |
| NEW BRITAIN | 4161.00      |              | 10         | \$2,613,876  |
| NEW BRITAIN | 4162.00      |              | 3          | \$557,106    |
| NEW BRITAIN | 4163.00      |              | 10         | \$2,293,835  |
| NEW BRITAIN | 4164.00      |              | 9          | \$2,126,218  |
| NEW BRITAIN | 4165.00      |              | 12         | \$3,129,926  |
| NEW BRITAIN | 4166.00      |              | 5          | \$1,382,399  |
| NEW BRITAIN | 4167.00      |              | 20         | \$4,661,556  |
| NEW BRITAIN | 4168.00      |              | 9          | \$2,257,535  |
| NEW BRITAIN | 4171.00      |              | 1          | \$149,300    |
| NEW BRITAIN | 4172.00      |              | 3          | \$634,623    |
| NEW BRITAIN | 4174.00      |              | 6          | \$1,084,550  |
| NEW BRITAIN | 4175.00      |              | 11         | \$1,933,451  |
|             |              | Sub<br>Total | 143        | \$33,702,067 |
| NEW CANAAN  | 351.00       |              | 1          | \$305,150    |
|             |              | Sub<br>Total | 1          | \$305,150    |

| TOWN          | CENSUS TRACT |              | LOAN COUNT | LOAN AMOUNT  |
|---------------|--------------|--------------|------------|--------------|
| NEW FAIRFIELD | 2201.00      |              | 1          | \$396,900    |
| NEW FAIRFIELD | 2203.00      |              | 1          | \$360,000    |
|               |              | Sub<br>Total | 2          | \$756,900    |
| NEW HARTFORD  | 3061.00      |              | 18         | \$4,001,035  |
| NEW HARTFORD  | 5205.01      |              | 1          | \$185,000    |
|               |              | Sub<br>Total | 19         | \$4,186,035  |
| NEW HAVEN     | 1403.00      |              | 1          | \$239,000    |
| NEW HAVEN     | 1404.00      |              | 2          | \$315,000    |
| NEW HAVEN     | 1405.00      |              | 4          | \$1,094,635  |
| NEW HAVEN     | 1406.00      |              | 2          | \$388,416    |
| NEW HAVEN     | 1407.00      |              | 1          | \$107,139    |
| NEW HAVEN     | 1408.00      |              | 3          | \$1,043,865  |
| NEW HAVEN     | 1409.00      |              | 1          | \$212,500    |
| NEW HAVEN     | 1411.00      |              | 1          | \$206,400    |
| NEW HAVEN     | 1412.00      |              | 9          | \$2,337,269  |
| NEW HAVEN     | 1413.01      |              | 1          | \$228,200    |
| NEW HAVEN     | 1414.00      |              | 2          | \$402,039    |
| NEW HAVEN     | 1415.00      |              | 6          | \$1,676,635  |
| NEW HAVEN     | 1416.00      |              | 2          | \$344,925    |
| NEW HAVEN     | 1423.00      |              | 4          | \$931,584    |
| NEW HAVEN     | 1424.00      |              | 1          | \$165,000    |
| NEW HAVEN     | 1425.00      |              | 4          | \$811,066    |
| NEW HAVEN     | 1426.01      |              | 4          | \$923,745    |
| NEW HAVEN     | 1426.03      |              | 1          | \$205,000    |
| NEW HAVEN     | 1426.05      |              | 4          | \$1,077,142  |
| NEW HAVEN     | 1427.00      |              | 7          | \$1,825,633  |
| NEW HAVEN     | 1428.00      |              | 8          | \$2,267,698  |
|               |              | Sub<br>Total | 68         | \$16,802,891 |

| TOWN        | CENSUS TRACT |              | LOAN COUNT | LOAN AMOUNT  |
|-------------|--------------|--------------|------------|--------------|
| NEWINGTON   | 4941.00      |              | 27         | \$5,984,479  |
| NEWINGTON   | 4942.01      |              | 7          | \$1,721,952  |
| NEWINGTON   | 4942.02      |              | 7          | \$1,351,850  |
| NEWINGTON   | 4943.00      |              | 18         | \$4,190,543  |
| NEWINGTON   | 4944.00      |              | 15         | \$4,208,687  |
| NEWINGTON   | 4945.00      |              | 28         | \$6,555,701  |
| NEWINGTON   | 4946.00      |              | 11         | \$2,368,379  |
|             |              | Sub<br>Total | 113        | \$26,381,591 |
| NEW LONDON  | 6903.00      |              | 20         | \$5,148,377  |
| NEW LONDON  | 6904.00      |              | 3          | \$784,386    |
| NEW LONDON  | 6905.00      |              | 3          | \$595,100    |
| NEW LONDON  | 6907.00      |              | 1          | \$293,733    |
| NEW LONDON  | 6908.00      |              | 3          | \$808,050    |
| NEW LONDON  | 6909.00      |              | 4          | \$929,900    |
| NEW LONDON  | 6935.00      |              | 1          | \$110,000    |
| NEW LONDON  | 8703.00      |              | 8          | \$1,844,440  |
|             |              | Sub<br>Total | 43         | \$10,513,986 |
| NEW MILFORD | 2531.00      |              | 1          | \$350,000    |
| NEW MILFORD | 2532.00      |              | 3          | \$928,913    |
| NEW MILFORD | 2535.00      |              | 2          | \$420,622    |
| NEW MILFORD | 4257.00      |              | 3          | \$679,000    |
|             |              | Sub<br>Total | 9          | \$2,378,535  |
| NEWTOWN     | 2301.00      |              | 6          | \$1,682,200  |
| NEWTOWN     | 2304.00      |              | 5          | \$1,899,630  |
| NEWTOWN     | 2305.01      |              | 2          | \$484,200    |
| NEWTOWN     | 2305.02      |              | 1          | \$308,000    |
|             |              | Sub<br>Total | 14         | \$4,374,030  |
| NORFOLK     | 4256.01      |              | 2          | \$501,853    |
|             |              | Sub<br>Total | 2          | \$501,853    |