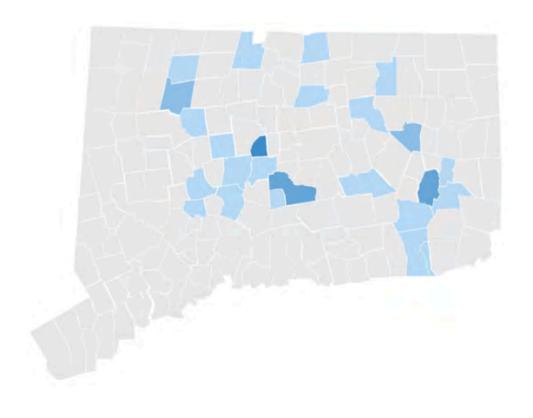

| TOWN         | CENSUS TRACT |              | LOAN COUNT | LOAN AMOUNT  |
|--------------|--------------|--------------|------------|--------------|
| ANDOVER      | 5281.00      |              | 9          | \$2,266,034  |
|              |              | Sub<br>Total | 9          | \$2,266,034  |
| ANSONIA      | 1251.00      |              | 5          | \$1,458,775  |
| ANSONIA      | 1252.00      |              | 6          | \$1,613,974  |
| ANSONIA      | 1253.00      |              | 8          | \$2,352,427  |
| ANSONIA      | 1254.00      |              | 9          | \$2,762,779  |
|              |              | Sub<br>Total | 28         | \$8,187,955  |
| ASHFORD      | 8301.00      |              | 1          | \$363,000    |
|              |              | Sub<br>Total | 1          | \$363,000    |
| AVON         | 4603.02      |              | 1          | \$183,150    |
| AVON         | 4621.01      |              | 2          | \$562,077    |
| AVON         | 4621.02      |              | 2          | \$510,890    |
| AVON         | 4622.01      |              | 4          | \$921,100    |
|              |              | Sub<br>Total | 9          | \$2,177,217  |
| BARKHAMSTED  | 2901.00      |              | 3          | \$722,654    |
|              |              | Sub<br>Total | 3          | \$722,654    |
| BEACON FALLS | 3411.00      |              | 22         | \$5,600,247  |
|              |              | Sub<br>Total | 22         | \$5,600,247  |
| BERLIN       | 4001.00      |              | 4          | \$879,777    |
| BERLIN       | 4001.01      |              | 6          | \$1,786,628  |
| BERLIN       | 4001.02      |              | 9          | \$2,489,262  |
| BERLIN       | 4002.00      |              | 6          | \$1,369,800  |
| BERLIN       | 4003.00      |              | 18         | \$4,856,925  |
|              |              | Sub<br>Total | 43         | \$11,382,392 |
| BETHANY      | 1611.00      |              | 1          | \$236,000    |
|              |              | Sub<br>Total | 1          | \$236,000    |

| TOWN       | CENSUS TRACT |              | LOAN COUNT | LOAN AMOUNT  |
|------------|--------------|--------------|------------|--------------|
| BETHEL     | 2001.00      |              | 2          | \$469,000    |
| BETHEL     | 2002.00      |              | 2          | \$695,900    |
| BETHEL     | 2003.01      |              | 1          | \$400,000    |
|            |              | Sub<br>Total | 5          | \$1,564,900  |
| BETHLEHEM  | 3421.00      |              | 3          | \$886,405    |
|            |              | Sub<br>Total | 3          | \$886,405    |
| BLOOMFIELD | 4711.00      |              | 12         | \$2,936,379  |
| BLOOMFIELD | 4712.00      |              | 12         | \$2,664,154  |
| BLOOMFIELD | 4713.00      |              | 5          | \$1,354,828  |
| BLOOMFIELD | 4714.00      |              | 6          | \$1,908,848  |
| BLOOMFIELD | 4715.00      |              | 9          | \$2,552,251  |
|            |              | Sub<br>Total | 44         | \$11,416,460 |
| BOLTON     | 5291.00      |              | 3          | \$932,414    |
|            |              | Sub<br>Total | 3          | \$932,414    |
| BOZRAH     | 7131.00      |              | 5          | \$1,263,275  |
|            |              | Sub<br>Total | 5          | \$1,263,275  |
| BRANFORD   | 1841.01      |              | 1          | \$371,565    |
| BRANFORD   | 1842.00      |              | 12         | \$3,005,870  |
| BRANFORD   | 1843.00      |              | 1          | \$202,000    |
| BRANFORD   | 1845.00      |              | 1          | \$375,180    |
| BRANFORD   | 1847.00      |              | 1          | \$169,750    |
|            |              | Sub<br>Total | 16         | \$4,124,365  |
| BRIDGEPORT | 701.00       |              | 5          | \$1,257,000  |
| BRIDGEPORT | 706.00       |              | 1          | \$152,000    |
| BRIDGEPORT | 709.00       |              | 2          | \$575,624    |
| BRIDGEPORT | 710.00       |              | 1          | \$356,250    |
| BRIDGEPORT | 714.00       |              | 1          | \$115,000    |

| TOWN        | CENSUS TRACT |              | LOAN COUNT | LOAN AMOUNT  |
|-------------|--------------|--------------|------------|--------------|
| BRIDGEPORT  | 719.00       |              | 2          | \$421,285    |
| BRIDGEPORT  | 720.00       |              | 5          | \$1,518,684  |
| BRIDGEPORT  | 721.00       |              | 8          | \$2,137,381  |
| BRIDGEPORT  | 722.00       |              | 1          | \$337,500    |
| BRIDGEPORT  | 723.00       |              | 3          | \$1,103,293  |
| BRIDGEPORT  | 724.00       |              | 3          | \$858,841    |
| BRIDGEPORT  | 725.00       |              | 13         | \$3,123,256  |
| BRIDGEPORT  | 726.00       |              | 16         | \$3,222,404  |
| BRIDGEPORT  | 727.00       |              | 2          | \$743,268    |
| BRIDGEPORT  | 728.00       |              | 4          | \$1,194,660  |
| BRIDGEPORT  | 729.00       |              | 6          | \$1,504,154  |
| BRIDGEPORT  | 730.00       |              | 2          | \$519,148    |
| BRIDGEPORT  | 731.00       |              | 4          | \$1,083,273  |
| BRIDGEPORT  | 732.00       |              | 2          | \$491,172    |
| BRIDGEPORT  | 733.00       |              | 2          | \$557,725    |
| BRIDGEPORT  | 734.00       |              | 5          | \$1,298,687  |
| BRIDGEPORT  | 735.00       |              | 3          | \$853,594    |
| BRIDGEPORT  | 737.00       |              | 1          | \$229,500    |
| BRIDGEPORT  | 738.00       |              | 2          | \$494,345    |
| BRIDGEPORT  | 739.00       |              | 2          | \$645,050    |
| BRIDGEPORT  | 740.00       |              | 2          | \$426,821    |
| BRIDGEPORT  | 743.00       |              | 3          | \$492,200    |
| BRIDGEPORT  | 744.00       |              | 4          | \$1,175,084  |
| BRIDGEPORT  | 2572.00      |              | 3          | \$1,328,295  |
|             |              | Sub<br>Total | 108        | \$28,215,494 |
| BRIDGEWATER | 2501.00      |              | 1          | \$265,250    |
|             |              | Sub<br>Total | 1          | \$265,250    |

| TOWN       | CENSUS TRACT |              | LOAN COUNT | LOAN AMOUNT  |
|------------|--------------|--------------|------------|--------------|
| BRISTOL    | 4051.00      |              | 5          | \$1,376,786  |
| BRISTOL    | 4052.00      |              | 18         | \$4,019,732  |
| BRISTOL    | 4053.00      |              | 17         | \$3,933,451  |
| BRISTOL    | 4054.01      |              | 8          | \$1,867,167  |
| BRISTOL    | 4054.02      |              | 12         | \$2,048,688  |
| BRISTOL    | 4055.00      |              | 25         | \$5,727,735  |
| BRISTOL    | 4056.00      |              | 14         | \$3,291,227  |
| BRISTOL    | 4057.00      |              | 4          | \$1,026,618  |
| BRISTOL    | 4058.00      |              | 4          | \$1,088,200  |
| BRISTOL    | 4058.01      |              | 8          | \$1,536,616  |
| BRISTOL    | 4058.02      |              | 11         | \$2,563,861  |
| BRISTOL    | 4059.00      |              | 14         | \$3,128,109  |
| BRISTOL    | 4060.01      |              | 11         | \$2,753,419  |
| BRISTOL    | 4060.02      |              | 8          | \$2,159,765  |
| BRISTOL    | 4061.00      |              | 2          | \$562,168    |
|            |              | Sub<br>Total | 161        | \$37,083,542 |
| BROOKFIELD | 2051.00      |              | 1          | \$314,250    |
| BROOKFIELD | 2052.00      |              | 2          | \$778,294    |
| BROOKFIELD | 2053.00      |              | 4          | \$1,113,514  |
|            |              | Sub<br>Total | 7          | \$2,206,058  |
| BROOKLYN   | 9051.01      |              | 2          | \$514,000    |
|            |              | Sub<br>Total | 2          | \$514,000    |
| BURLINGTON | 4101.01      |              | 4          | \$1,175,000  |
| BURLINGTON | 4101.02      |              | 3          | \$1,073,000  |
|            |              | Sub<br>Total | 7          | \$2,248,000  |
| CANAAN     | 2602.00      |              | 1          | \$251,264    |
|            |              | Sub<br>Total | 1          | \$251,264    |

| TOWN       | CENSUS TRACT |              | LOAN COUNT | LOAN AMOUNT |
|------------|--------------|--------------|------------|-------------|
| CANTON     | 4641.01      |              | 7          | \$2,068,127 |
| CANTON     | 4641.02      |              | 8          | \$1,548,938 |
|            |              | Sub<br>Total | 15         | \$3,617,065 |
| CHAPLIN    | 8150.00      |              | 2          | \$564,341   |
|            |              | Sub<br>Total | 2          | \$564,341   |
| CHESHIRE   | 3431.01      |              | 2          | \$560,845   |
| CHESHIRE   | 3431.02      |              | 2          | \$694,400   |
| CHESHIRE   | 3432.00      |              | 6          | \$1,757,973 |
| CHESHIRE   | 3433.00      |              | 2          | \$606,518   |
| CHESHIRE   | 3434.00      |              | 4          | \$788,400   |
|            |              | Sub<br>Total | 16         | \$4,408,136 |
| CLINTON    | 6102.00      |              | 2          | \$605,440   |
| CLINTON    | 6103.00      |              | 2          | \$789,250   |
|            |              | Sub<br>Total | 4          | \$1,394,690 |
| COLCHESTER | 7141.01      |              | 3          | \$884,450   |
| COLCHESTER | 7141.03      |              | 9          | \$2,619,520 |
| COLCHESTER | 7141.04      |              | 4          | \$1,155,300 |
|            |              | Sub<br>Total | 16         | \$4,659,270 |
| COLUMBIA   | 8601.00      |              | 4          | \$1,243,682 |
|            |              | Sub<br>Total | 4          | \$1,243,682 |
| COVENTRY   | 8501.00      |              | 14         | \$3,627,743 |
| COVENTRY   | 8502.00      |              | 11         | \$2,546,596 |
|            |              | Sub<br>Total | 25         | \$6,174,339 |
| CROMWELL   | 5701.00      |              | 23         | \$4,298,413 |
| CROMWELL   | 5702.00      |              | 9          | \$2,753,285 |
| CROMWELL   | 5703.00      |              | 6          | \$1,909,154 |
|            |              | Sub<br>Total | 38         | \$8,960,852 |

| TOWN         | CENSUS TRACT |              | LOAN COUNT | LOAN AMOUNT |
|--------------|--------------|--------------|------------|-------------|
| DANBURY      | 2101.01      |              | 1          | \$294,500   |
| DANBURY      | 2102.01      |              | 1          | \$320,150   |
| DANBURY      | 2103.00      |              | 1          | \$321,500   |
| DANBURY      | 2104.01      |              | 2          | \$409,100   |
| DANBURY      | 2104.02      |              | 4          | \$1,102,704 |
| DANBURY      | 2106.00      |              | 3          | \$864,250   |
| DANBURY      | 2107.02      |              | 1          | \$386,650   |
| DANBURY      | 2108.00      |              | 2          | \$562,125   |
| DANBURY      | 2112.01      |              | 2          | \$412,000   |
| DANBURY      | 2112.02      |              | 1          | \$254,375   |
| DANBURY      | 2113.00      |              | 1          | \$304,000   |
| DANBURY      | 2114.00      |              | 2          | \$664,750   |
|              |              | Sub<br>Total | 21         | \$5,896,104 |
| DEEP RIVER   | 6201.00      |              | 2          | \$504,412   |
|              |              | Sub<br>Total | 2          | \$504,412   |
| DERBY        | 1201.00      |              | 15         | \$3,753,141 |
| DERBY        | 1202.00      |              | 9          | \$2,702,897 |
|              |              | Sub<br>Total | 24         | \$6,456,038 |
| DURHAM       | 5851.00      |              | 3          | \$973,500   |
|              |              | Sub<br>Total | 3          | \$973,500   |
| EASTFORD     | 9022.00      |              | 2          | \$543,200   |
|              |              | Sub<br>Total | 2          | \$543,200   |
| EAST GRANBY  | 4701.00      |              | 6          | \$1,455,612 |
|              |              | Sub<br>Total | 6          | \$1,455,612 |
| EAST HADDAM  | 5951.01      |              | 4          | \$1,046,000 |
| EAST HADDAM  | 5951.02      |              | 8          | \$1,895,127 |
|              |              | Sub<br>Total | 12         | \$2,941,127 |
| EAST HAMPTON | 5501.00      |              | 10         | \$2,641,100 |
| EAST HAMPTON | 5502.01      |              | 9          | \$2,292,571 |
| EAST HAMPTON | 5502.02      |              | 5          | \$1,186,882 |
|              |              | Sub<br>Total | 24         | \$6,120,553 |

| TOWN        | CENSUS TRACT |              | LOAN COUNT | LOAN AMOUNT |
|-------------|--------------|--------------|------------|-------------|
| DANBURY     | 2101.01      |              | 1          | \$294,500   |
| DANBURY     | 2102.01      |              | 1          | \$320,150   |
| DANBURY     | 2103.00      |              | 1          | \$321,500   |
| DANBURY     | 2104.01      |              | 2          | \$409,100   |
| DANBURY     | 2104.02      |              | 4          | \$1,102,704 |
| DANBURY     | 2106.00      |              | 3          | \$864,250   |
| DANBURY     | 2107.02      |              | 1          | \$386,650   |
| DANBURY     | 2108.00      |              | 2          | \$562,125   |
| DANBURY     | 2112.01      |              | 2          | \$412,000   |
| DANBURY     | 2112.02      |              | 1          | \$254,375   |
| DANBURY     | 2113.00      |              | 1          | \$304,000   |
| DANBURY     | 2114.00      |              | 2          | \$664,750   |
|             |              | Sub<br>Total | 21         | \$5,896,104 |
| DEEP RIVER  | 6201.00      |              | 2          | \$504,412   |
|             |              | Sub<br>Total | 2          | \$504,412   |
| DERBY       | 1201.00      |              | 15         | \$3,753,141 |
| DERBY       | 1202.00      |              | 9          | \$2,702,897 |
|             |              | Sub<br>Total | 24         | \$6,456,038 |
| DURHAM      | 5851.00      |              | 3          | \$973,500   |
|             |              | Sub<br>Total | 3          | \$973,500   |
| EASTFORD    | 9022.00      |              | 2          | \$543,200   |
|             |              | Sub<br>Total | 2          | \$543,200   |
| EAST GRANBY | 4701.00      |              | 6          | \$1,455,612 |
|             |              | Sub<br>Total | 6          | \$1,455,612 |
| EAST HADDAM | 5951.01      |              | 4          | \$1,046,000 |
| EAST HADDAM | 5951.02      |              | 8          | \$1,895,127 |
|             |              | Sub<br>Total | 12         | \$2,941,127 |

| TOWN          | CENSUS TRACT |              | LOAN COUNT | LOAN AMOUNT  |
|---------------|--------------|--------------|------------|--------------|
| EAST HAMPTON  | 5501.00      |              | 10         | \$2,641,100  |
| EAST HAMPTON  | 5502.01      |              | 9          | \$2,292,571  |
| EAST HAMPTON  | 5502.02      |              | 5          | \$1,186,882  |
|               |              | Sub<br>Total | 24         | \$6,120,553  |
| EAST HARTFORD | 5101.00      |              | 6          | \$1,374,178  |
| EAST HARTFORD | 5102.00      |              | 6          | \$1,387,436  |
| EAST HARTFORD | 5103.00      |              | 9          | \$2,058,844  |
| EAST HARTFORD | 5104.00      |              | 13         | \$3,237,143  |
| EAST HARTFORD | 5105.00      |              | 4          | \$988,734    |
| EAST HARTFORD | 5106.00      |              | 11         | \$2,305,699  |
| EAST HARTFORD | 5107.00      |              | 13         | \$2,718,268  |
| EAST HARTFORD | 5108.00      |              | 8          | \$1,815,974  |
| EAST HARTFORD | 5109.00      |              | 17         | \$4,737,630  |
| EAST HARTFORD | 5110.00      |              | 11         | \$2,764,609  |
| EAST HARTFORD | 5111.00      |              | 21         | \$5,317,887  |
| EAST HARTFORD | 5112.00      |              | 13         | \$2,978,941  |
| EAST HARTFORD | 5113.00      |              | 11         | \$2,542,985  |
| EAST HARTFORD | 5114.00      |              | 9          | \$2,630,783  |
|               |              | Sub<br>Total | 152        | \$36,859,111 |
| EAST HAVEN    | 1801.01      |              | 3          | \$784,755    |
| EAST HAVEN    | 1801.02      |              | 4          | \$1,104,614  |
| EAST HAVEN    | 1802.00      |              | 5          | \$1,579,167  |
| EAST HAVEN    | 1803.00      |              | 2          | \$505,462    |
| EAST HAVEN    | 1804.00      |              | 2          | \$608,000    |
| EAST HAVEN    | 1805.00      |              | 13         | \$3,369,869  |
| EAST HAVEN    | 1806.01      |              | 2          | \$586,784    |
| EAST HAVEN    | 1806.02      |              | 5          | \$1,372,400  |
|               |              | Sub<br>Total | 36         | \$9,911,051  |

| TOWN         | CENSUS TRACT |              | LOAN COUNT | LOAN AMOUNT  |
|--------------|--------------|--------------|------------|--------------|
| EAST LYME    | 7161.01      |              | 7          | \$2,187,578  |
| EAST LYME    | 7161.02      |              | 3          | \$920,350    |
| EAST LYME    | 8707.01      |              | 1          | \$176,739    |
| EAST LYME    | 8707.04      |              | 1          | \$360,000    |
|              |              | Sub<br>Total | 12         | \$3,644,667  |
| EAST WINDSOR | 4841.00      |              | 11         | \$2,475,468  |
| EAST WINDSOR | 4842.00      |              | 10         | \$2,309,390  |
|              |              | Sub<br>Total | 21         | \$4,784,858  |
| ELLINGTON    | 5351.00      |              | 8          | \$1,790,517  |
| ELLINGTON    | 5351.01      |              | 5          | \$1,029,012  |
| ELLINGTON    | 5351.02      |              | 2          | \$435,810    |
| ELLINGTON    | 5352.00      |              | 9          | \$1,993,002  |
|              |              | Sub<br>Total | 24         | \$5,248,341  |
| ENFIELD      | 4803.00      |              | 12         | \$3,249,393  |
| ENFIELD      | 4804.00      |              | 9          | \$2,427,936  |
| ENFIELD      | 4805.00      |              | 14         | \$3,289,278  |
| ENFIELD      | 4806.00      |              | 10         | \$2,509,372  |
| ENFIELD      | 4807.00      |              | 8          | \$1,997,213  |
| ENFIELD      | 4808.00      |              | 21         | \$5,314,643  |
| ENFIELD      | 4809.00      |              | 11         | \$2,919,065  |
| ENFIELD      | 4810.00      |              | 5          | \$1,281,387  |
| ENFIELD      | 4811.00      |              | 18         | \$4,688,367  |
| ENFIELD      | 4812.00      |              | 13         | \$3,489,723  |
| ENFIELD      | 4813.00      |              | 14         | \$3,259,817  |
| ENFIELD      | 5243.00      |              | 7          | \$1,629,150  |
|              |              | Sub<br>Total | 142        | \$36,055,344 |
| FAIRFIELD    | 610.00       |              | 4          | \$1,583,668  |
| FAIRFIELD    | 613.00       |              | 2          | \$426,023    |
| FAIRFIELD    | 614.00       |              | 2          | \$536,000    |
| FAIRFIELD    | 615.00       |              | 3          | \$823,950    |
|              |              | Sub<br>Total | 11         | \$3,369,641  |

| TOWN        | CENSUS TRACT |              | LOAN COUNT | LOAN AMOUNT |
|-------------|--------------|--------------|------------|-------------|
| FARMINGTON  | 4601.00      |              | 1          | \$316,100   |
| FARMINGTON  | 4602.02      |              | 4          | \$897,085   |
| FARMINGTON  | 4602.04      |              | 7          | \$1,731,633 |
| FARMINGTON  | 4603.01      |              | 6          | \$1,460,005 |
| FARMINGTON  | 4603.02      |              | 4          | \$912,793   |
|             |              | Sub<br>Total | 22         | \$5,317,616 |
| FRANKLIN    | 7121.00      |              | 4          | \$945,348   |
|             |              | Sub<br>Total | 4          | \$945,348   |
| GLASTONBURY | 5201.00      |              | 3          | \$756,823   |
| GLASTONBURY | 5202.01      |              | 1          | \$350,000   |
| GLASTONBURY | 5202.02      |              | 1          | \$147,000   |
| GLASTONBURY | 5203.01      |              | 3          | \$688,450   |
| GLASTONBURY | 5203.02      |              | 2          | \$451,500   |
| GLASTONBURY | 5204.00      |              | 4          | \$869,000   |
| GLASTONBURY | 5205.01      |              | 2          | \$464,380   |
|             |              | Sub<br>Total | 16         | \$3,727,153 |
| GOSHEN      | 2961.00      |              | 2          | \$768,750   |
|             |              | Sub<br>Total | 2          | \$768,750   |
| GRANBY      | 4681.01      |              | 4          | \$1,275,137 |
| GRANBY      | 4681.02      |              | 7          | \$1,729,005 |
|             |              | Sub<br>Total | 11         | \$3,004,142 |
| GREENWICH   | 106.00       |              | 1          | \$424,000   |
|             |              | Sub<br>Total | 1          | \$424,000   |
| GRISWOLD    | 7091.00      |              | 3          | \$808,500   |
| GRISWOLD    | 7092.00      |              | 13         | \$2,846,443 |
|             |              | Sub<br>Total | 16         | \$3,654,943 |

| TOWN     | CENSUS TRACT |              | LOAN COUNT | LOAN AMOUNT  |
|----------|--------------|--------------|------------|--------------|
| GROTON   | 7021.00      |              | 5          | \$1,379,486  |
| GROTON   | 7023.00      |              | 2          | \$584,961    |
| GROTON   | 7024.00      |              | 3          | \$845,725    |
| GROTON   | 7025.00      |              | 6          | \$1,512,100  |
| GROTON   | 7026.00      |              | 1          | \$254,900    |
| GROTON   | 7027.00      |              | 2          | \$481,000    |
| GROTON   | 7028.00      |              | 5          | \$1,262,089  |
| GROTON   | 8702.00      |              | 8          | \$1,578,066  |
|          |              | Sub<br>Total | 32         | \$7,898,327  |
| GUILFORD | 1902.00      |              | 2          | \$413,500    |
| GUILFORD | 1903.02      |              | 4          | \$1,089,700  |
| GUILFORD | 1903.03      |              | 4          | \$814,000    |
|          |              | Sub<br>Total | 10         | \$2,317,200  |
| HADDAM   | 5901.01      |              | 1          | \$254,660    |
| HADDAM   | 5901.02      |              | 3          | \$912,734    |
|          |              | Sub<br>Total | 4          | \$1,167,394  |
| HAMDEN   | 1651.00      |              | 4          | \$916,499    |
| HAMDEN   | 1652.00      |              | 1          | \$255,000    |
| HAMDEN   | 1653.00      |              | 3          | \$496,500    |
| HAMDEN   | 1654.00      |              | 7          | \$1,672,902  |
| HAMDEN   | 1655.00      |              | 4          | \$943,025    |
| HAMDEN   | 1656.00      |              | 7          | \$1,715,289  |
| HAMDEN   | 1657.00      |              | 9          | \$2,113,835  |
| HAMDEN   | 1658.01      |              | 6          | \$1,097,787  |
| HAMDEN   | 1658.02      |              | 8          | \$2,265,469  |
| HAMDEN   | 1659.00      |              | 1          | \$380,000    |
| HAMDEN   | 1660.00      |              | 1          | \$302,640    |
| HAMDEN   | 1660.02      |              | 8          | \$1,967,069  |
| HAMDEN   | 1660.03      |              | 3          | \$680,950    |
| HAMDEN   | 1660.04      |              | 1          | \$310,000    |
|          |              | Sub<br>Total | 63         | \$15,116,965 |

| TOWN     | CENSUS TRACT |              | LOAN COUNT | LOAN AMOUNT |
|----------|--------------|--------------|------------|-------------|
| HAMPTON  | 8200.00      |              | 1          | \$185,840   |
|          |              | Sub<br>Total | 1          | \$185,840   |
| HARTFORD | 5001.00      |              | 7          | \$1,857,411 |
| HARTFORD | 5002.00      |              | 6          | \$1,075,070 |
| HARTFORD | 5003.00      |              | 3          | \$755,850   |
| HARTFORD | 5004.00      |              | 1          | \$356,250   |
| HARTFORD | 5005.00      |              | 1          | \$156,000   |
| HARTFORD | 5009.00      |              | 1          | \$392,755   |
| HARTFORD | 5012.00      |              | 2          | \$441,848   |
| HARTFORD | 5013.00      |              | 1          | \$169,600   |
| HARTFORD | 5014.00      |              | 6          | \$1,642,469 |
| HARTFORD | 5015.00      |              | 8          | \$2,182,251 |
| HARTFORD | 5017.00      |              | 1          | \$225,000   |
| HARTFORD | 5018.00      |              | 4          | \$1,074,224 |
| HARTFORD | 5021.00      |              | 1          | \$158,175   |
| HARTFORD | 5023.00      |              | 26         | \$6,182,137 |
| HARTFORD | 5024.00      |              | 13         | \$3,756,532 |
| HARTFORD | 5025.00      |              | 2          | \$628,500   |
| HARTFORD | 5026.00      |              | 4          | \$1,289,363 |
| HARTFORD | 5027.00      |              | 1          | \$256,206   |
| HARTFORD | 5031.02      |              | 1          | \$300,000   |
| HARTFORD | 5033.00      |              | 2          | \$329,462   |
| HARTFORD | 5035.00      |              | 1          | \$341,010   |
| HARTFORD | 5037.00      |              | 3          | \$913,228   |
| HARTFORD | 5039.00      |              | 20         | \$4,544,926 |
| HARTFORD | 5040.00      |              | 9          | \$2,177,406 |
| HARTFORD | 5041.00      |              | 2          | \$623,187   |
| HARTFORD | 5042.00      |              | 2          | \$605,000   |
| HARTFORD | 5043.00      |              | 1          | \$210,215   |

| TOWN         | CENSUS TRACT |              | LOAN COUNT | LOAN AMOUNT  |
|--------------|--------------|--------------|------------|--------------|
| HARTFORD     | 5045.00      |              | 10         | \$2,378,597  |
| HARTFORD     | 5048.00      |              | 16         | \$4,315,898  |
| HARTFORD     | 5049.00      |              | 12         | \$3,134,169  |
| HARTFORD     | 5244.00      |              | 7          | \$1,862,724  |
| HARTFORD     | 5245.01      |              | 5          | \$1,498,173  |
| HARTFORD     | 5246.00      |              | 1          | \$285,250    |
| HARTFORD     | 5247.00      |              | 13         | \$2,915,389  |
|              |              | Sub<br>Total | 193        | \$49,034,275 |
| HARTLAND     | 3301.00      |              | 2          | \$632,961    |
|              |              | Sub<br>Total | 2          | \$632,961    |
| HARWINTON    | 2983.00      |              | 6          | \$1,542,362  |
| HARWINTON    | 2984.00      |              | 3          | \$714,192    |
|              |              | Sub<br>Total | 9          | \$2,256,554  |
| HEBRON       | 5261.01      |              | 8          | \$2,022,362  |
| HEBRON       | 5261.02      |              | 1          | \$262,667    |
|              |              | Sub<br>Total | 9          | \$2,285,029  |
| KILLINGLY    | 9041.01      |              | 2          | \$648,929    |
| KILLINGLY    | 9041.02      |              | 1          | \$246,533    |
| KILLINGLY    | 9044.00      |              | 1          | \$368,503    |
| KILLINGLY    | 9045.00      |              | 5          | \$1,228,657  |
|              |              | Sub<br>Total | 9          | \$2,492,622  |
| KILLINGWORTH | 6401.00      |              | 3          | \$602,522    |
|              |              | Sub<br>Total | 3          | \$602,522    |
| LEBANON      | 8701.00      |              | 9          | \$2,634,606  |
|              |              | Sub<br>Total | 9          | \$2,634,606  |
| LEDYARD      | 7011.00      |              | 12         | \$2,875,590  |
| LEDYARD      | 7012.00      |              | 9          | \$2,349,455  |
|              |              | Sub<br>Total | 21         | \$5,225,045  |
| LISBON       | 7101.00      |              | 2          | \$827,532    |
|              |              | Sub<br>Total | 2          | \$827,532    |

| TOWN        | CENSUS TRACT |              | LOAN COUNT | LOAN AMOUNT  |
|-------------|--------------|--------------|------------|--------------|
| LITCHFIELD  | 3004.00      |              | 3          | \$655,115    |
| LITCHFIELD  | 3005.00      |              | 7          | \$1,834,375  |
|             |              | Sub<br>Total | 10         | \$2,489,490  |
| MADISON     | 1941.02      |              | 1          | \$309,600    |
| MADISON     | 1942.02      |              | 4          | \$1,341,350  |
|             |              | Sub<br>Total | 5          | \$1,650,950  |
| MANCHESTER  | 5141.01      |              | 5          | \$1,502,810  |
| MANCHESTER  | 5141.02      |              | 1          | \$326,108    |
| MANCHESTER  | 5141.04      |              | 7          | \$1,640,184  |
| MANCHESTER  | 5142.00      |              | 4          | \$887,505    |
| MANCHESTER  | 5143.00      |              | 17         | \$4,331,717  |
| MANCHESTER  | 5144.00      |              | 16         | \$3,914,732  |
| MANCHESTER  | 5145.00      |              | 17         | \$4,132,037  |
| MANCHESTER  | 5146.00      |              | 7          | \$1,970,017  |
| MANCHESTER  | 5147.00      |              | 4          | \$912,200    |
| MANCHESTER  | 5148.00      |              | 5          | \$1,082,085  |
| MANCHESTER  | 5149.00      |              | 6          | \$1,726,775  |
| MANCHESTER  | 5150.00      |              | 6          | \$1,606,717  |
| MANCHESTER  | 5151.01      |              | 4          | \$757,459    |
| MANCHESTER  | 5151.02      |              | 3          | \$641,750    |
| MANCHESTER  | 5152.00      |              | 1          | \$380,000    |
|             |              | Sub<br>Total | 103        | \$25,812,096 |
| MANSFIELD   | 8811.00      |              | 5          | \$1,461,119  |
| MANSFIELD   | 8813.00      |              | 2          | \$491,450    |
| MANSFIELD   | 8815.00      |              | 3          | \$713,528    |
|             |              | Sub<br>Total | 10         | \$2,666,097  |
| MARLBOROUGH | 5241.00      |              | 6          | \$1,534,840  |
|             |              | Sub<br>Total | 6          | \$1,534,840  |

| TOWN        | CENSUS TRACT |              | LOAN COUNT | LOAN AMOUNT  |
|-------------|--------------|--------------|------------|--------------|
| MERIDEN     | 1701.00      |              | 1          | \$319,113    |
| MERIDEN     | 1702.00      |              | 2          | \$457,060    |
| MERIDEN     | 1703.00      |              | 5          | \$1,185,519  |
| MERIDEN     | 1704.00      |              | 2          | \$509,250    |
| MERIDEN     | 1705.00      |              | 13         | \$3,634,819  |
| MERIDEN     | 1706.00      |              | 7          | \$1,559,410  |
| MERIDEN     | 1707.00      |              | 7          | \$1,735,337  |
| MERIDEN     | 1708.00      |              | 19         | \$4,541,428  |
| MERIDEN     | 1709.00      |              | 4          | \$1,151,955  |
| MERIDEN     | 1710.00      |              | 3          | \$732,288    |
| MERIDEN     | 1711.00      |              | 11         | \$2,499,105  |
| MERIDEN     | 1712.00      |              | 1          | \$230,000    |
| MERIDEN     | 1712.01      |              | 8          | \$1,746,691  |
| MERIDEN     | 1712.02      |              | 6          | \$1,508,279  |
| MERIDEN     | 1713.00      |              | 8          | \$2,101,197  |
| MERIDEN     | 1714.00      |              | 3          | \$567,665    |
| MERIDEN     | 1715.00      |              | 3          | \$739,000    |
| MERIDEN     | 1716.00      |              | 15         | \$3,105,716  |
| MERIDEN     | 1717.00      |              | 6          | \$1,665,377  |
|             |              | Sub<br>Total | 124        | \$29,989,209 |
| MIDDLEBURY  | 3441.00      |              | 5          | \$1,403,600  |
|             |              | Sub<br>Total | 5          | \$1,403,600  |
| MIDDLEFIELD | 5801.00      |              | 6          | \$1,622,745  |
|             |              | Sub<br>Total | 6          | \$1,622,745  |
| MIDDLETOWN  | 5411.00      |              | 1          | \$250,000    |
| MIDDLETOWN  | 5412.00      |              | 6          | \$1,478,245  |
| MIDDLETOWN  | 5413.00      |              | 4          | \$946,515    |
| MIDDLETOWN  | 5413.01      |              | 15         | \$2,520,747  |
| MIDDLETOWN  | 5413.02      |              | 17         | \$2,992,761  |

| TOWN       | CENSUS TRACT |              | LOAN COUNT | LOAN AMOUNT  |
|------------|--------------|--------------|------------|--------------|
| MIDDLETOWN | 5414.01      |              | 4          | \$1,245,065  |
| MIDDLETOWN | 5414.02      |              | 5          | \$1,300,274  |
| MIDDLETOWN | 5415.00      |              | 3          | \$700,806    |
| MIDDLETOWN | 5417.00      |              | 4          | \$946,396    |
| MIDDLETOWN | 5420.00      |              | 7          | \$1,619,219  |
| MIDDLETOWN | 5421.00      |              | 4          | \$877,500    |
| MIDDLETOWN | 5422.00      |              | 3          | \$787,513    |
| MIDDLETOWN | 6802.00      |              | 7          | \$1,879,237  |
|            |              | Sub<br>Total | 80         | \$17,544,278 |
| MILFORD    | 1501.00      |              | 2          | \$601,250    |
| MILFORD    | 1502.00      |              | 1          | \$280,000    |
| MILFORD    | 1503.00      |              | 7          | \$1,941,375  |
| MILFORD    | 1505.00      |              | 3          | \$869,750    |
| MILFORD    | 1506.00      |              | 2          | \$441,600    |
| MILFORD    | 1507.00      |              | 1          | \$327,000    |
| MILFORD    | 1508.00      |              | 1          | \$135,000    |
| MILFORD    | 1509.00      |              | 1          | \$459,675    |
| MILFORD    | 1510.00      |              | 1          | \$423,000    |
| MILFORD    | 1511.00      |              | 1          | \$486,034    |
| MILFORD    | 1512.00      |              | 4          | \$1,164,650  |
|            |              | Sub<br>Total | 24         | \$7,129,334  |
| MONROE     | 1001.00      |              | 3          | \$742,000    |
| MONROE     | 1003.00      |              | 3          | \$1,100,431  |
|            |              | Sub<br>Total | 6          | \$1,842,431  |
| MONTVILLE  | 6952.01      |              | 2          | \$566,434    |
| MONTVILLE  | 6952.02      |              | 7          | \$1,721,214  |
| MONTVILLE  | 8705.01      |              | 12         | \$3,063,177  |
| MONTVILLE  | 8705.02      |              | 2          | \$673,104    |
|            |              | Sub<br>Total | 23         | \$6,023,929  |

| TOWN        | CENSUS TRACT |              | LOAN COUNT | LOAN AMOUNT  |
|-------------|--------------|--------------|------------|--------------|
| NAUGATUCK   | 3451.00      |              | 17         | \$4,372,543  |
| NAUGATUCK   | 3452.01      |              | 9          | \$2,312,570  |
| NAUGATUCK   | 3452.02      |              | 3          | \$687,250    |
| NAUGATUCK   | 3453.00      |              | 14         | \$3,573,770  |
| NAUGATUCK   | 3454.00      |              | 14         | \$3,211,851  |
|             |              | Sub<br>Total | 57         | \$14,157,984 |
| NEW BRITAIN | 4153.00      |              | 2          | \$540,002    |
| NEW BRITAIN | 4154.00      |              | 19         | \$4,452,952  |
| NEW BRITAIN | 4155.00      |              | 3          | \$828,600    |
| NEW BRITAIN | 4156.00      |              | 7          | \$1,827,055  |
| NEW BRITAIN | 4157.00      |              | 4          | \$1,128,529  |
| NEW BRITAIN | 4158.00      |              | 2          | \$418,648    |
| NEW BRITAIN | 4159.00      |              | 1          | \$256,364    |
| NEW BRITAIN | 4160.00      |              | 6          | \$1,425,542  |
| NEW BRITAIN | 4161.00      |              | 10         | \$2,613,876  |
| NEW BRITAIN | 4162.00      |              | 3          | \$557,106    |
| NEW BRITAIN | 4163.00      |              | 10         | \$2,293,835  |
| NEW BRITAIN | 4164.00      |              | 9          | \$2,126,218  |
| NEW BRITAIN | 4165.00      |              | 12         | \$3,129,926  |
| NEW BRITAIN | 4166.00      |              | 5          | \$1,382,399  |
| NEW BRITAIN | 4167.00      |              | 20         | \$4,661,556  |
| NEW BRITAIN | 4168.00      |              | 9          | \$2,257,535  |
| NEW BRITAIN | 4171.00      |              | 1          | \$149,300    |
| NEW BRITAIN | 4172.00      |              | 3          | \$634,623    |
| NEW BRITAIN | 4174.00      |              | 6          | \$1,084,550  |
| NEW BRITAIN | 4175.00      |              | 11         | \$1,933,451  |
|             |              | Sub<br>Total | 143        | \$33,702,067 |
| NEW CANAAN  | 351.00       |              | 1          | \$305,150    |
|             |              | Sub<br>Total | 1          | \$305,150    |

| TOWN          | CENSUS TRACT |              | LOAN COUNT | LOAN AMOUNT  |
|---------------|--------------|--------------|------------|--------------|
| NEW FAIRFIELD | 2201.00      |              | 1          | \$396,900    |
| NEW FAIRFIELD | 2203.00      |              | 1          | \$360,000    |
|               |              | Sub<br>Total | 2          | \$756,900    |
| NEW HARTFORD  | 3061.00      |              | 18         | \$4,001,035  |
| NEW HARTFORD  | 5205.01      |              | 1          | \$185,000    |
|               |              | Sub<br>Total | 19         | \$4,186,035  |
| NEW HAVEN     | 1403.00      |              | 1          | \$239,000    |
| NEW HAVEN     | 1404.00      |              | 2          | \$315,000    |
| NEW HAVEN     | 1405.00      |              | 4          | \$1,094,635  |
| NEW HAVEN     | 1406.00      |              | 2          | \$388,416    |
| NEW HAVEN     | 1407.00      |              | 1          | \$107,139    |
| NEW HAVEN     | 1408.00      |              | 3          | \$1,043,865  |
| NEW HAVEN     | 1409.00      |              | 1          | \$212,500    |
| NEW HAVEN     | 1411.00      |              | 1          | \$206,400    |
| NEW HAVEN     | 1412.00      |              | 9          | \$2,337,269  |
| NEW HAVEN     | 1413.01      |              | 1          | \$228,200    |
| NEW HAVEN     | 1414.00      |              | 2          | \$402,039    |
| NEW HAVEN     | 1415.00      |              | 6          | \$1,676,635  |
| NEW HAVEN     | 1416.00      |              | 2          | \$344,925    |
| NEW HAVEN     | 1423.00      |              | 4          | \$931,584    |
| NEW HAVEN     | 1424.00      |              | 1          | \$165,000    |
| NEW HAVEN     | 1425.00      |              | 4          | \$811,066    |
| NEW HAVEN     | 1426.01      |              | 4          | \$923,745    |
| NEW HAVEN     | 1426.03      |              | 1          | \$205,000    |
| NEW HAVEN     | 1426.05      |              | 4          | \$1,077,142  |
| NEW HAVEN     | 1427.00      |              | 7          | \$1,825,633  |
| NEW HAVEN     | 1428.00      |              | 8          | \$2,267,698  |
|               |              | Sub<br>Total | 68         | \$16,802,891 |

| TOWN        | CENSUS TRACT |              | LOAN COUNT | LOAN AMOUNT  |
|-------------|--------------|--------------|------------|--------------|
| NEWINGTON   | 4941.00      |              | 27         | \$5,984,479  |
| NEWINGTON   | 4942.01      |              | 7          | \$1,721,952  |
| NEWINGTON   | 4942.02      |              | 7          | \$1,351,850  |
| NEWINGTON   | 4943.00      |              | 18         | \$4,190,543  |
| NEWINGTON   | 4944.00      |              | 15         | \$4,208,687  |
| NEWINGTON   | 4945.00      |              | 28         | \$6,555,701  |
| NEWINGTON   | 4946.00      |              | 11         | \$2,368,379  |
|             |              | Sub<br>Total | 113        | \$26,381,591 |
| NEW LONDON  | 6903.00      |              | 20         | \$5,148,377  |
| NEW LONDON  | 6904.00      |              | 3          | \$784,386    |
| NEW LONDON  | 6905.00      |              | 3          | \$595,100    |
| NEW LONDON  | 6907.00      |              | 1          | \$293,733    |
| NEW LONDON  | 6908.00      |              | 3          | \$808,050    |
| NEW LONDON  | 6909.00      |              | 4          | \$929,900    |
| NEW LONDON  | 6935.00      |              | 1          | \$110,000    |
| NEW LONDON  | 8703.00      |              | 8          | \$1,844,440  |
|             |              | Sub<br>Total | 43         | \$10,513,986 |
| NEW MILFORD | 2531.00      |              | 1          | \$350,000    |
| NEW MILFORD | 2532.00      |              | 3          | \$928,913    |
| NEW MILFORD | 2535.00      |              | 2          | \$420,622    |
| NEW MILFORD | 4257.00      |              | 3          | \$679,000    |
|             |              | Sub<br>Total | 9          | \$2,378,535  |
| NEWTOWN     | 2301.00      |              | 6          | \$1,682,200  |
| NEWTOWN     | 2304.00      |              | 5          | \$1,899,630  |
| NEWTOWN     | 2305.01      |              | 2          | \$484,200    |
| NEWTOWN     | 2305.02      |              | 1          | \$308,000    |
|             |              | Sub<br>Total | 14         | \$4,374,030  |
| NORFOLK     | 4256.01      |              | 2          | \$501,853    |
|             |              | Sub<br>Total | 2          | \$501,853    |