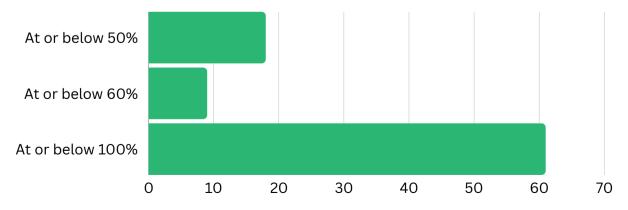

### **DEVELOPMENTS PLACED IN SERVICE**

Thirteen developments with 1,335 apartments were placed in service\* during this reporting period, adding much needed affordable housing across the state.

A majority of units placed in service during this reporting period are restricted to those earning at or below 50% and 60% of the Area Median Income (AMI). Together they represent 72% of all units placed in service.