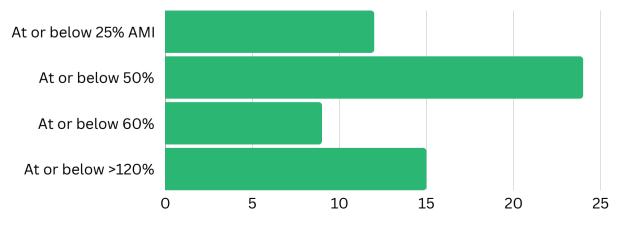

| Income as a Percent of AMI* | <25% | 26%-50% | 51%-80% | 81%-100% | >100% | Total |
|-----------------------------|------|---------|---------|----------|-------|-------|
| Entering<br>Residence       | 58%  | 37%     | 5%      | 0%       | 0%    | 100%  |
| In Residence                | 68%  | 27%     | 4%      | 1%       | 0%    | 100%  |