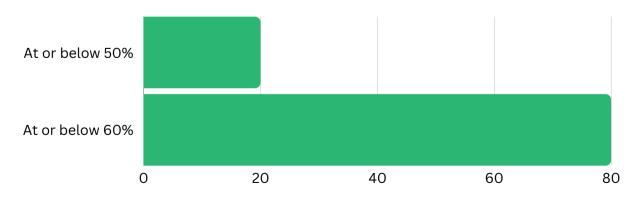

### **DEVELOPMENTS PLACED IN SERVICE**

Thirteen developments with 1,335 apartments were placed in service\* during this reporting period, adding much needed affordable housing across the state.

A majority of units placed in service during this reporting period are restricted to those earning at or below 50% and 60% of the Area Median Income (AMI). Together they represent 72% of all units placed in service.