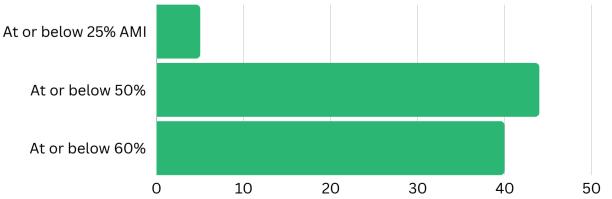

### **DEVELOPMENTS PLACED IN SERVICE**

Thirteen developments with 1,335 apartments were placed in service\* during this reporting period, adding much needed affordable housing across the state.

A majority of units placed in service during this reporting period are restricted to those earning at or below 50% and 60% of the Area Median Income (AMI). Together they represent 72% of all units placed in service.