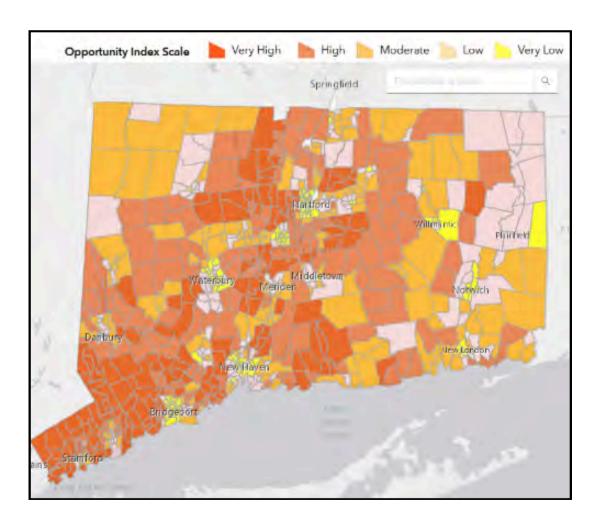

### **OPPORTUNITY MAPPING**

CHFA continues to utilize its Opportunity Mapping platform to determine areas of housing inequality and to assist in making informed decisions on multifamily investment strategies. Opportunity mapping is an analytical tool that deepens our understanding of "opportunity" dynamics within different communities. With a data-driven understanding of the geography of opportunity, CHFA can better determine which communities have access to more resources and how to remedy opportunity inequality. Mapping this geography informs an overall multifamily investment strategy that aims to promote greater housing choice by helping people in historically disenfranchised groups connect to areas that are economically thriving relative to other areas within the state. Often the designation of a community as "lower opportunity," or opportunity-isolated, reflects the history of discriminatory policies and disinvestment in those communities.