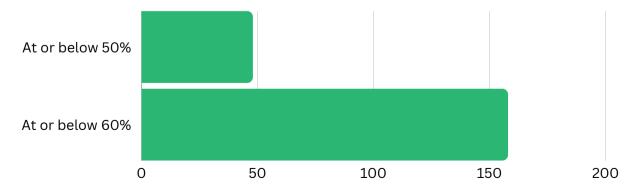

### **DEVELOPMENTS PLACED IN SERVICE**

Thirteen developments with 1,335 apartments were placed in service\* during this reporting period, adding much needed affordable housing across the state.

A majority of units placed in service during this reporting period are restricted to those earning at or below 50% and 60% of the Area Median Income (AMI). Together they represent 72% of all units placed in service.