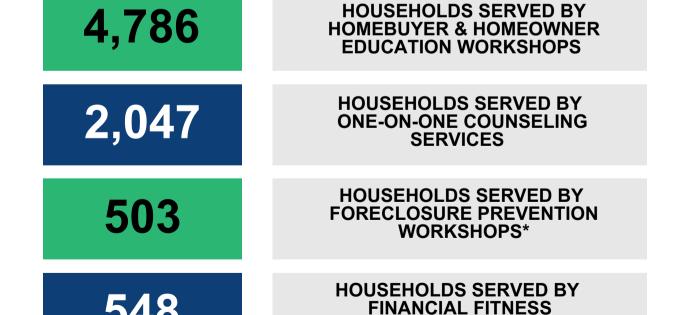

During this reporting period, nearly 4,800 attendees received some form of homebuyer and/or foreclosure prevention education. An additional 2,047 households received one-on-one counseling services from CHFA's partner organizations, a 22% increase over the previous year, demonstrating the immense need and desire of CT residents to learn about achieving and maintaining homeownership.