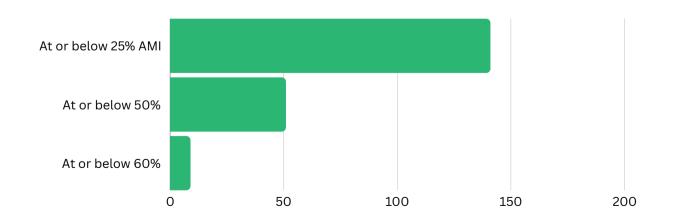

### **DEVELOPMENTS PLACED IN SERVICE**

Thirteen developments with 1,335 apartments were placed in service\* during this reporting period, adding much needed affordable housing across the state.

A majority of units placed in service during this reporting period are restricted to those earning at or below 50% and 60% of the Area Median Income (AMI). Together they represent 72% of all units placed in service.