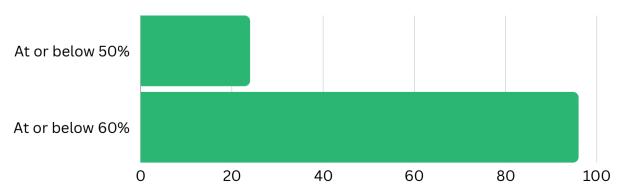

### **DEVELOPMENTS PLACED IN SERVICE**

Thirteen developments with 1,335 apartments were placed in service\* during this reporting period, adding much needed affordable housing across the state.

A majority of units placed in service during this reporting period are restricted to those earning at or below 50% and 60% of the Area Median Income (AMI). Together they represent 72% of all units placed in service.