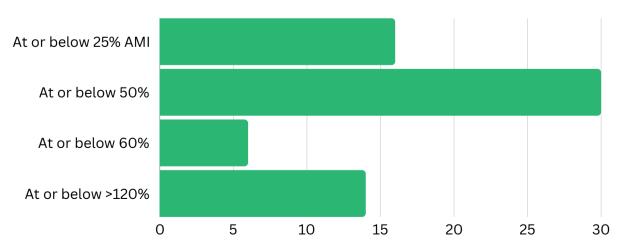

### **DEVELOPMENTS PLACED IN SERVICE**

Thirteen developments with 1,335 apartments were placed in service\* during this reporting period, adding much needed affordable housing across the state.

A majority of units placed in service during this reporting period are restricted to those earning at or below 50% and 60% of the Area Median Income (AMI). Together they represent 72% of all units placed in service.