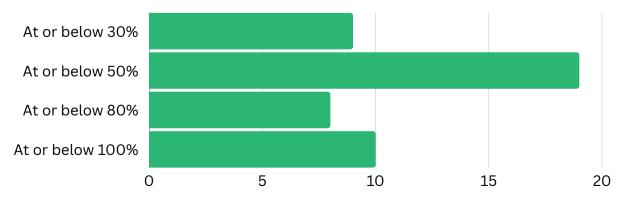

| TTO<br>Borrower<br>Area Median<br>Income | Count of<br>Loans | Percent of<br>Loans |  |
|------------------------------------------|-------------------|---------------------|--|
| Less than 25%                            | 3                 | <1%                 |  |
| 26 to 50%                                | 576               | 21%                 |  |
| 51 to 80%                                | 1,732             | 63%                 |  |
| 81 to 100%                               | 429               | 16%                 |  |
| Total                                    | 2740              | 100%                |  |