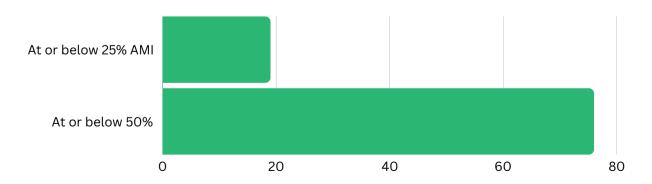

# CHFA MULTIFAMILY PORTFOLIO & SSHP INCOME AND DEMOGRAPHICS

In accordance with C.G.S. 8-37bb, CHFA collects the racial composition and income levels of persons moving into a CHFA multifamily development, those occupants currently residing in a development, and those on the waiting list of a housing development supervised by the agency to ensure the agency is fair in promoting fair housing choice and racial and economic integration.

| Income as a Percent of AMI* | <25% | 26%-50% | 51%-80% | 81%-100% | >100% | Total |
|-----------------------------|------|---------|---------|----------|-------|-------|
| Entering<br>Residence       | 58%  | 37%     | 5%      | 0%       | 0%    | 100%  |
| In Residence                | 68%  | 27%     | 4%      | 1%       | 0%    | 100%  |