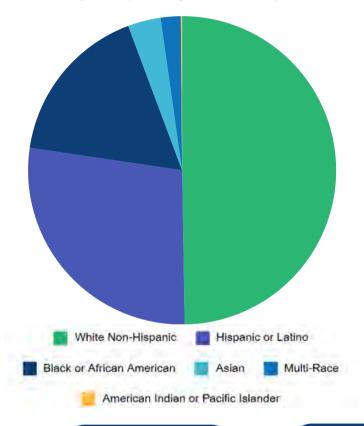

### HOMEOWNERSHIP PROGRAMS DEMOGRAPHIC DISTRIBUTION

| Race/Ethnicity                               | Count of Loans | Percent of Loans |
|----------------------------------------------|----------------|------------------|
| America Indian or<br>Alaska Native           | 7              | < 1%             |
| Asian                                        | 133            | 3%               |
| Black or African<br>American                 | 645            | 16%              |
| Hispanic or Latino                           | 931            | 23%              |
| Multi-Race                                   | 77             | 2%               |
| Native Hawaiian or<br>Other Pacific Islander | 1              | < 1%             |
| White                                        | 1735           | 44%              |
| Not Reported                                 | 442            | 11%              |
| Total                                        | 3,971          | 100%             |