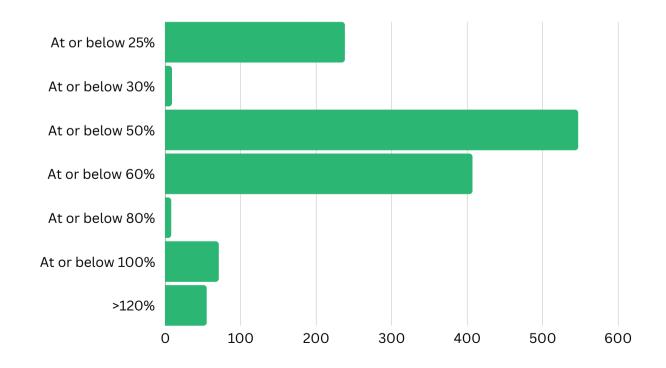

### **DEVELOPMENTS PLACED IN SERVICE**

Thirteen developments with 1,335 apartments were placed in service\* during this reporting period, adding much needed affordable housing across the state.

A majority of units placed in service during this reporting period are restricted to those earning at or below 50% and 60% of the Area Median Income (AMI). Together they represent 72% of all units placed in service.